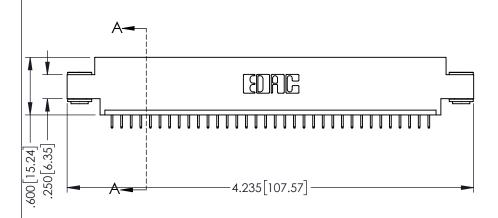

- INSULATOR MATERIAL: THERMOPLASTIC PBT BLACK, UL 94V-0
- CONTACT MATERIAL; COPPER TIN ALLOY CONTACT PLATING: GOLD ON THE MATING AREA, TIN PLATING ON THE CONTACT TAILS, NICKEL UNDERPLATE

| 345/395 SERIES CARD EDGE CONNECTOR |
|------------------------------------|
| PART NUMBER: 345-034-525-603       |