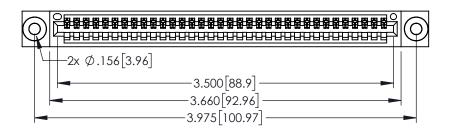

<u>Contact Dimensions:</u>
525-P.C. Tail .018 Sq.(0.46 Sq.) - Tail LG=.150(3.81)
.100 (2.54) Contact Spacing x .200 (5.08) Row Spacing

1

..330[8.38] CARD SLOT .160[4.06] POINT OF CONTACT **SECTION A-A** 

- INSULATOR MATERIAL: THERMOPLASTIC PBT BLACK, UL 94V-0
- CONTACT MATERIAL; COPPER TIN ALLOY CONTACT PLATING: GOLD ON THE MATING AREA, TIN PLATING ON THE CONTACT TAILS, NICKEL UNDERPLATE

| 345/395 SERIES CARD EDGE CONNECTOR |
|------------------------------------|
| PART NUMBER: 345-034-525-603       |