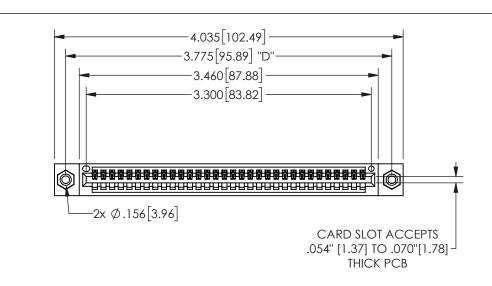

345/395 SERIES CARD EDGE CONNECTOR PART NUMBER: 345-032-541-608

YOUR CONNECTION TO QUALITY & SERVICE

**EDAC INC** TORONTO, ONTARIO CANADA

THESE DRAWINGS AND SPECIFICATIONS ARE THE PROPERTY OF EDAC INC.,AND SHALL NOT BE REPRODUCED, OR COPIED OR USED AS THE BASIS FOR THE MANUFACTURE OR SALE OF APPARATUS WITHOUT WRITTEN PERMISSION.

THIS IS A C.A.D. GENERATED DRAWING DO NOT MAKE MANUAL REVISIONS TO MASTER.

ORIGINAL

1

.160 4.06 .330[8.38] POINT OF CARD SLOT CONTACT .370 9.4

-.180[4.57] 600 15.24 .250[6.35] .100 [2.54]

Contact Dimensions: 541-Wire Wrap .025 Sq.(0.64 Sq.) - Tail LG=.750(19.05) .100 (2.54) Contact Spacing x .200 (5.08) Row Spacing