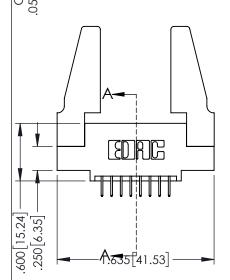

**SECTION A-A** 

**Contact Code 555** 

**Contact Code 556** 

**Contact Code 558** 

Contact Code 559

**Contact Code 560** 

INSULATOR MATERIAL: THERMOPLASTIC POLYESTER, UL 94V-0

DAP MATERIAL AVAILABLE UPON REQUEST

CONTACT MATERIAL; COPPER ALLOY CONTACT PLATING: GOLD ON THE MATING AREA, TIN PLATING ON THE CONTACT TAILS, NICKEL UNDERPLATE

345/395 SERIES CARD EDGE CONNECTOR CONTACT CODE 555,556,558,559,560 DIMENSIONS