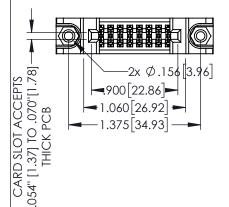

<u>Contact Dimensions:</u>
524-P.C. Tail .018 Sq.(0.46 Sq.) - Tail LG=.175(4.45)
.100 (2.54) Contact Spacing x .200 (5.08) Row Spacing

1

345/395 SERIES CARD EDGE CONNECTOR PART NUMBER: 345-016-524-588

YOUR CONNECTION TO QUALITY & SERVICE

INSULATOR MATERIAL: THERMOPLASTIC PBT BLACK, UL 94V-0 CONTACT MATERIAL; COPPER TIN ALLOY

CONTACT PLATING: GOLD ON THE MATING AREA, TIN PLATING ON THE CONTACT TAILS, NICKEL UNDERPLATE

160[4.06] POINT OF CONTACT .330[8.38] CARD SLOT