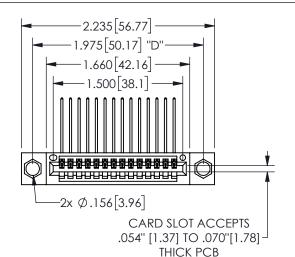

## SECTION A-A

345/395 SERIES CARD EDGE CONNECTOR PART NUMBER: 345-014-559-404

**EDAC INC** TORONTO, ONTARIO CANADA

THESE DRAWINGS AND SPECIFICATIONS ARE THE PROPERTY OF EDAC INC.,AND SHALL NOT BE REPRODUCED, OR COPIED OR USED AS THE BASIS FOR THE MANUFACTURE OR SALE OF APPARATUS WITHOUT WRITTEN PERMISSION.

| ACAD REFERENCE NO.  | 345-ENG-MASTER   |
|---------------------|------------------|
| DRAWN: R.STA.MONICA | DATE:MAY.16/2017 |
| CHECKED:            | DATE:            |
| SCALE: NTS          | SHEET 1 OF 2     |
| DRAWING NUMBER      | ISSUE            |
| 345-ENG-MASTER      | 1                |
|                     |                  |