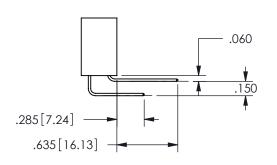

THIS IS A C.A.D. GENERATED DRAWING DO NOT MAKE MANUAL REVISIONS TO MASTER.

ORIGINAL

<u>Contact Dimensions:</u>
559-90 Degree Bend (Code 541 Contacts)
See Sheet 2 for Contact Code 555, 556, 558, 559, 560 **Dimensions** 

.160 4.06 .330[8.38] POINT OF CARD SLOT CONTACT .370 9.4

ISSUE NUMBER ORIGINAL

1

**Contact Code 558** 

Contact Code 559

**Contact Code 560** 

INSULATOR MATERIAL: THERMOPLASTIC POLYESTER, UL 94V-0

DAP MATERIAL AVAILABLE UPON REQUEST

CONTACT MATERIAL; COPPER ALLOY CONTACT PLATING: GOLD ON THE MATING AREA, TIN PLATING ON THE CONTACT TAILS, NICKEL UNDERPLATE

345/395 SERIES CARD EDGE CONNECTOR CONTACT CODE 555,556,558,559,560 DIMENSIONS

YOUR CONNECTION TO QUALITY & SERVICE

**EDAC INC** TORONTO, ONTARIO CANADA

THESE DRAWINGS AND SPECIFICATIONS ARE THE PROPERTY OF EDAC INC.,AND SHALL NOT BE REPRODUCED, OR COPIED OR USED AS THE BASIS FOR THE MANUFACTURE OR SALE OF APPARATUS WITHOUT WRITTEN PERMISSION.