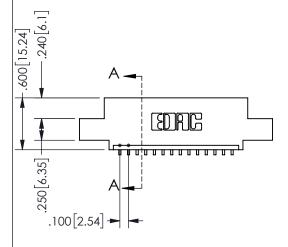

## SECTION A-A

345/395 SERIES CARD EDGE CONNECTOR PART NUMBER: 345-014-559-404

**EDAC INC** TORONTO, ONTARIO CANADA

THESE DRAWINGS AND SPECIFICATIONS ARE THE PROPERTY OF EDAC INC.,AND SHALL NOT BE REPRODUCED, OR COPIED OR USED AS THE BASIS FOR THE MANUFACTURE OR SALE OF APPARATUS WITHOUT WRITTEN PERMISSION.

| ACAD REFERENCE NO.  | 345-ENG-MASTER   |
|---------------------|------------------|
| DRAWN: R.STA.MONICA | DATE:MAY.16/2017 |
| CHECKED:            | DATE:            |
| SCALE: NTS          | SHEET 1 OF 2     |
| DRAWING NUMBER      | ISSUE            |
| 345-ENG-MASTER      | 1                |
|                     |                  |