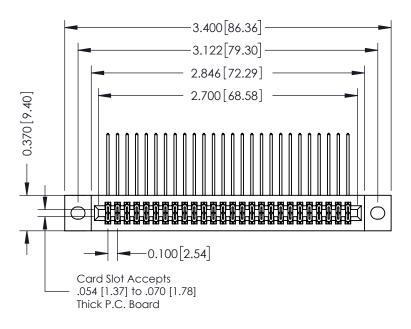

## **See Accompanying Pages for:**

- **Contact Bend Details**
- **Mounting Options**

342 / 392 Card Edge Connector Part Number: 342-052-559-202

YOUR CONNECTION TO QUALITY & SERVICE

342 ENG MASTER J.LEE DATE: OCT. 06/09 SHEET 1 OF 3 NTS