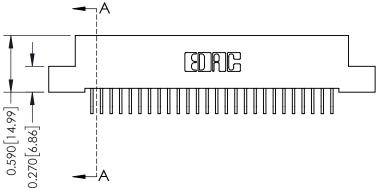

342 Assembly

THIS IS A C.A.D. GENERATED DRAWING DO NOT MAKE MANUAL REVISIONS TO MASTER. ISSUE NUMBER

ORIGINAL

1

| 342 / 392 Series Card Edge Connector<br>Contact Bend Detail |                                                                                                                                                                                                  | ACAD REFERENCE NO. 342 ENG MASTER |             |                  |        |
|-------------------------------------------------------------|--------------------------------------------------------------------------------------------------------------------------------------------------------------------------------------------------|-----------------------------------|-------------|------------------|--------|
|                                                             |                                                                                                                                                                                                  | DRAWN:                            | J.LEE       | DATE: OCT. 06/09 |        |
|                                                             |                                                                                                                                                                                                  | CHECKED:                          |             | DATE:            |        |
| TORONTO, ONTARIO                                            | THESE DRAWINGS AND SPECIFICATIONS ARE THE PROPERTY OF EDAC INC. AND SHALL NOT BE REPRODUCED, OR COPIED OR USED AS THE BASIS FOR THE MANUFACTURE OR SALE OF APPARATUS WITHOUT WRITTEN PERMISSION. | SCALE:                            | NTS         | SHEET :          | 2 OF 3 |
|                                                             |                                                                                                                                                                                                  | DRAWING                           | NUMBER      |                  | ISSUE  |
| YOUR CONNECTION TO QUALITY & SERVICE                        |                                                                                                                                                                                                  | 3                                 | 42 Assembly |                  | 1      |