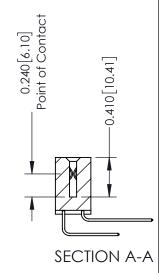

**Mounting Option** 

02-.128 (3.25) Wide Mounting Slots

**Contact Detail** 

559-90 Degree Bend (Code 541 Contacts) .100 [2.54] Contact Spacing x .200 [5.08] Row Spacing