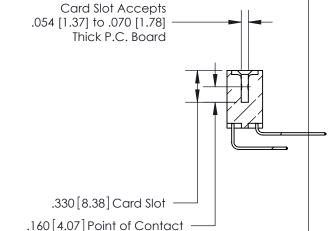

846/896 SERIES HIGH TEMP CARD EDGE CONNECTOR PART NUMBER: 896-060-559-803

YOUR CONNECTION TO QUALITY & SERVICE

**EDAC INC** TORONTO, ONTARIO CANADA

THESE DRAWINGS AND SPECIFICATIONS ARE THE PROPERTY OF EDAC INC., AND SHALL NOT BE REPRODUCED, OR COPIED OR USED AS THE BASIS FOR THE MANUFACTURE OR SALE OF APPARATUS WITHOUT WRITTEN PERMISSION.

ISSUE NUMBER ORIGINAL

.600 [15.24]

INSULATOR MATERIAL: THERMOPLASTIC POLYESTER, UL 94V-0 CONTACT MATERIAL; COPPER, NICKEL, TIN ALLOY CA-725 CONTACT PLATING: GOLD ON THE MATING AREA, TIN-LEAD

ON THE CONTACT TAILS, NICKEL UNDERPLATE