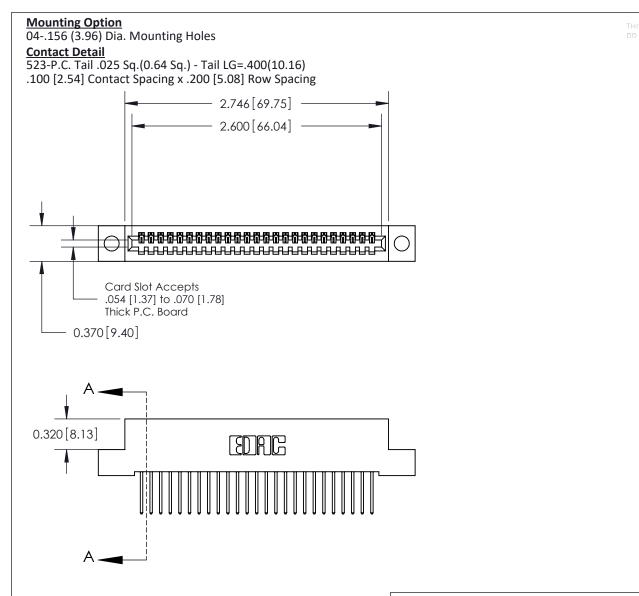

THIS IS A C.A.D. GENERATED DRAWING DO NOT MAKE MANUAL REVISIONS TO MASTE

ISSUE NUMBER

ORIGINAL

.240 [6.10] Point of Contact-

842/892 Series High Temp Card Edge Connector Part Number: 892-025-523-104

DRAWN:

CHECKEE

SCALE:

CAD REFERENCE NO. 842 ENG MASTER

RAWN: J.LEE DATE: OCT. 06/09

HECKED: DATE:

SECTION A-A

DRAWING NUMBER

842 Assembly

ISSUE 1

SHEET 1 OF 3

See Accompanying Pages for:

- Contact Bend Details
- Mounting Options

EDNC

TORONTO, ONTARIO CANADA

YOUR CONNECTION TO QUALITY & SERVICE

THIS IS A C.A.D. GENERATED DRAWING DO NOT MAKE MANUAL REVISIONS TO MASTER