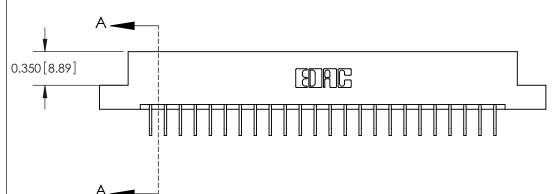

**See Accompanying Pages for:** 

**Contact Bend Details** 

837/887 Series High Temp Card Edge Connector Part Number: 887-048-558-208

**EDAC INC** TORONTO, ONTARIO CANADA

THESE DRAWINGS AND SPECIFICATIONS ARE THE PROPERTY OF EDAC INC.,AND SHALL NOT BE REPRODUCED, OR COPIED OR USED AS THE BASIS FOR THE MANUFACTURE OR SALE OF APPARATUS WITHOUT WRITTEN PERMISSION.