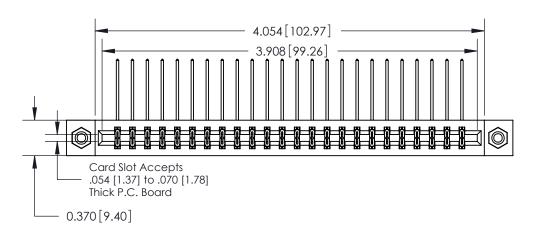

## **Contact Detail**

558-90 Degree Bend (Code 541 Contacts)

.156 [3.96] Contact Spacing x .200 [5.08] Row Spacing

THIS IS A C.A.D. GENERATED DRAWING DO NOT MAKE MANUAL REVISIONS TO MASTER.

ISSUE NUMBER

ORIGINAL

**See Accompanying Pages for:** 

**Contact Bend Details** 

837/887 Series High Temp Card Edge Connector Part Number: 887-048-558-208

**EDAC INC** TORONTO, ONTARIO CANADA

THESE DRAWINGS AND SPECIFICATIONS ARE THE PROPERTY OF EDAC INC.,AND SHALL NOT BE REPRODUCED, OR COPIED OR USED AS THE BASIS FOR THE MANUFACTURE OR SALE OF APPARATUS WITHOUT WRITTEN PERMISSION.

**Mounting Option** 

08-#4-40 Unified Threaded Inserts