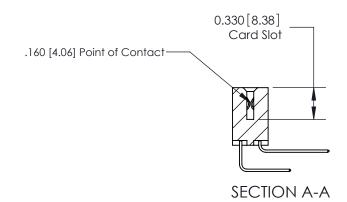

## **Contact Detail**

558-90 Degree Bend (Code 541 Contacts)

.156 [3.96] Contact Spacing x .200 [5.08] Row Spacing

THIS IS A C.A.D. GENERATED DRAWING DO NOT MAKE MANUAL REVISIONS TO MASTER.

ISSUE NUMBER

ORIGINAL

**See Accompanying Pages for:** 

**Contact Bend Details** 

837/887 Series High Temp Card Edge Connector Part Number: 887-048-558-208

**EDAC INC** TORONTO, ONTARIO CANADA

THESE DRAWINGS AND SPECIFICATIONS ARE THE PROPERTY OF EDAC INC.,AND SHALL NOT BE REPRODUCED, OR COPIED OR USED AS THE BASIS FOR THE MANUFACTURE OR SALE OF APPARATUS WITHOUT WRITTEN PERMISSION.