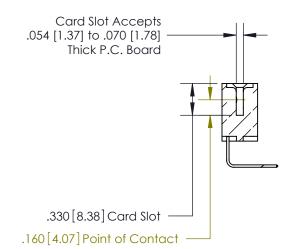

<u>Contact Dimensions:</u>
558-90 Degree Bend (Code 541 Contacts)
See Sheet 2 for Contact Code 555, 556, 558, 559, 560 Dimensions

THIS IS A C.A.D. GENERATED DRAWING DO NOT MAKE MANUAL REVISIONS TO MASTER.



ISSUE NUMBER

ORIGINAL



.600 [15.24]

- INSULATOR MATERIAL: THERMOPLASTIC POLYESTER, UL 94V-0 CONTACT MATERIAL; COPPER, NICKEL, TIN ALLOY CA-725
- CONTACT PLATING: GOLD ON THE MATING AREA, TIN-LEAD ON THE CONTACT TAILS, NICKEL UNDERPLATE



846/896 SERIES HIGH TEMP CARD EDGE CONNECTOR PART NUMBER: 846-012-558-112



**EDAC INC** TORONTO, ONTARIO CANADA

THESE DRAWINGS AND SPECIFICATIONS ARE THE PROPERTY OF EDAC INC., AND SHALL NOT BE REPRODUCED, OR COPIED OR USED AS THE BASIS FOR THE MANUFACTURE OR SALE OF APPARATUS WITHOUT WRITTEN PERMISSION.

| ACAD REFERENCE NO. | 846-ENG-MASTER   |
|--------------------|------------------|
| DRAWN: J.LEE       | DATE: APR. 22/09 |
| CHECKED:           | DATE:            |
| SCALE: 1:1         | SHEET 1 OF 2     |
| DRAWING NUMBER     | ISSUE            |
| 846-ENG-MASTER     | 1                |

THIS IS A C.A.D. GENERATED DRAWING DO NOT MAKE MANUAL REVISIONS TO MASTER.



ISSUE NUMBER

.165[4.19]

.375 [9.54]

ORIGINAL

1





.060 [1.52] .125(3.18) to .210(5.33) **Outside Tails** .125