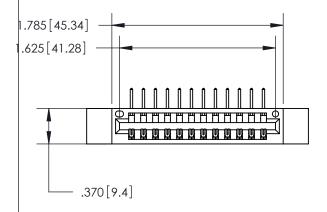

<u>Contact Dimensions:</u>
558-90 Degree Bend (Code 541 Contacts)
See Sheet 2 for Contact Code 555, 556, 558, 559, 560 Dimensions

THIS IS A C.A.D. GENERATED DRAWING DO NOT MAKE MANUAL REVISIONS TO MASTER.

846/896 SERIES HIGH TEMP CARD EDGE CONNECTOR PART NUMBER: 846-012-558-112

**EDAC INC** TORONTO, ONTARIO CANADA

THESE DRAWINGS AND SPECIFICATIONS ARE THE PROPERTY OF EDAC INC., AND SHALL NOT BE REPRODUCED, OR COPIED OR USED AS THE BASIS FOR THE MANUFACTURE OR SALE OF APPARATUS WITHOUT WRITTEN PERMISSION.