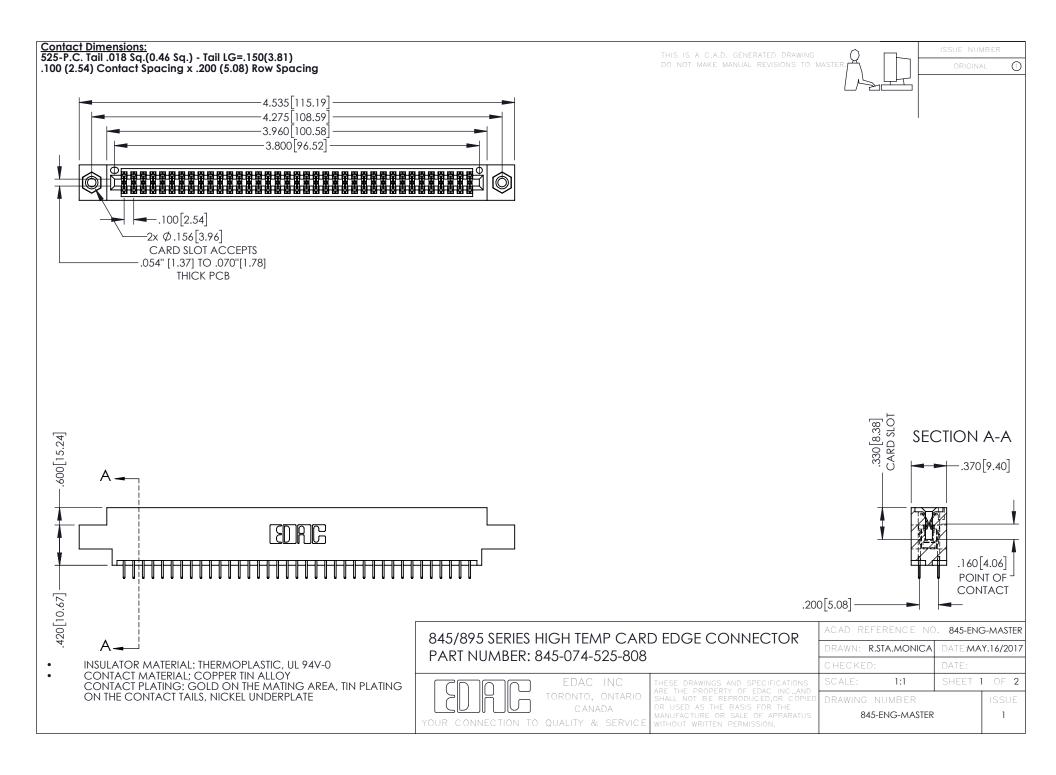

**Contact Code 558** Contact Code 559 Contact Code 560

- INSULATOR MATERIAL: THERMOPLASTIC POLYESTER, UL 94V-0 DAP MATERIAL AVAILABLE UPON REQUEST
- CONTACT MATERIAL; COPPER ALLOY

CONTACT PLATING: GOLD ON THE MATING AREA, TIN PLATING ON THE CONTACT TAILS, NICKEL UNDERPLATE

## 845/895 SERIES HIGH TEMP CARD EDGE CONNECTOR CONTACT CODE 555,556,558,559,560 DIMENSIONS

YOUR CONNECTION TO QUALITY & SERVICE

|   | ACAD REFERENCE NO. 845-ENG-MASTER |                  |
|---|-----------------------------------|------------------|
|   | DRAWN: R.STA.MONICA               | DATE:MAY.16/2017 |
|   | CHECKED:                          | DATE:            |
|   | SCALE: 1:1                        | SHEET 2 OF 2     |
| D | DRAWING NUMBER                    | ISSUE            |

845-ENG-MASTER