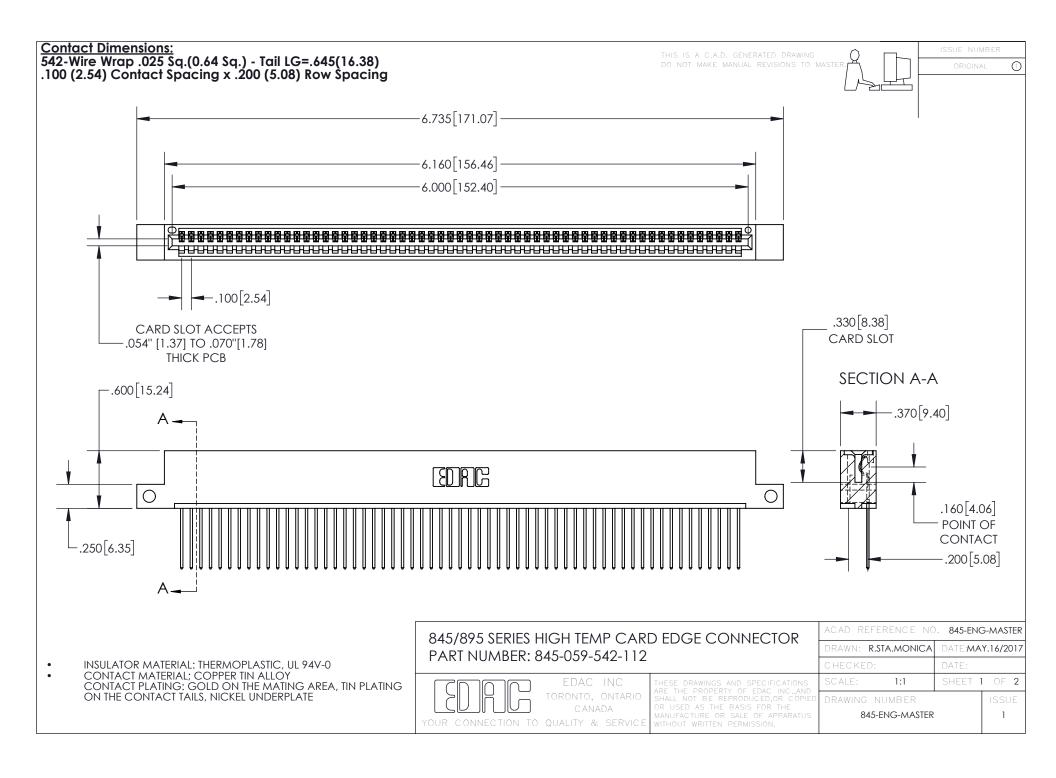

INSULATOR MATERIAL: THERMOPLASTIC POLYESTER, UL 94V-0 DAP MATERIAL AVAILABLE UPON REQUEST

**Contact Code 558** 

CONTACT MATERIAL; COPPER ALLOY CONTACT PLATING: GOLD ON THE MATING AREA, TIN PLATING ON THE CONTACT TAILS, NICKEL UNDERPLATE

## 845/895 SERIES HIGH TEMP CARD EDGE CONNECTOR CONTACT CODE 555,556,558,559,560 DIMENSIONS

YOUR CONNECTION TO QUALITY & SERVICE

Contact Code 559

|   | ACAD REFERENCE NO. 845-ENG-MASTER |                  |  |
|---|-----------------------------------|------------------|--|
|   | DRAWN: R.STA.MONICA               | DATE:MAY.16/2017 |  |
|   | CHECKED:                          | DATE:            |  |
|   | SCALE: 1:1                        | SHEET 2 OF 2     |  |
| D | DRAWING NUMBER                    | ISSUE            |  |

Contact Code 560