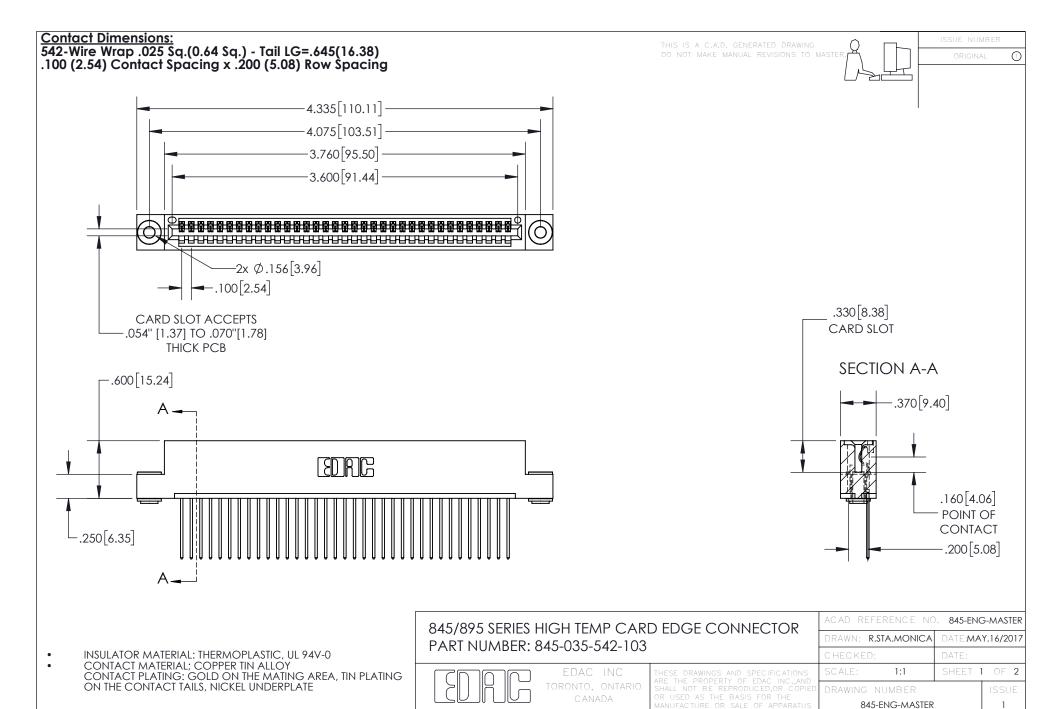

YOUR CONNECTION TO QUALITY & SERVICE

INSULATOR MATERIAL: THERMOPLASTIC POLYESTER, UL 94V-0 DAP MATERIAL AVAILABLE UPON REQUEST

**Contact Code 558** 

CONTACT MATERIAL; COPPER ALLOY CONTACT PLATING: GOLD ON THE MATING AREA, TIN PLATING ON THE CONTACT TAILS, NICKEL UNDERPLATE

## 845/895 SERIES HIGH TEMP CARD EDGE CONNECTOR CONTACT CODE 555,556,558,559,560 DIMENSIONS

YOUR CONNECTION TO QUALITY & SERVICE

Contact Code 559

|   | ACAD REFERENCE NO. 845-ENG-MASTER |                  |  |
|---|-----------------------------------|------------------|--|
|   | DRAWN: R.STA.MONICA               | DATE:MAY.16/2017 |  |
|   | CHECKED:                          | DATE:            |  |
|   | SCALE: 1:1                        | SHEET 2 OF 2     |  |
| D | DRAWING NUMBER                    | ISSUE            |  |

Contact Code 560

845-ENG-MASTER