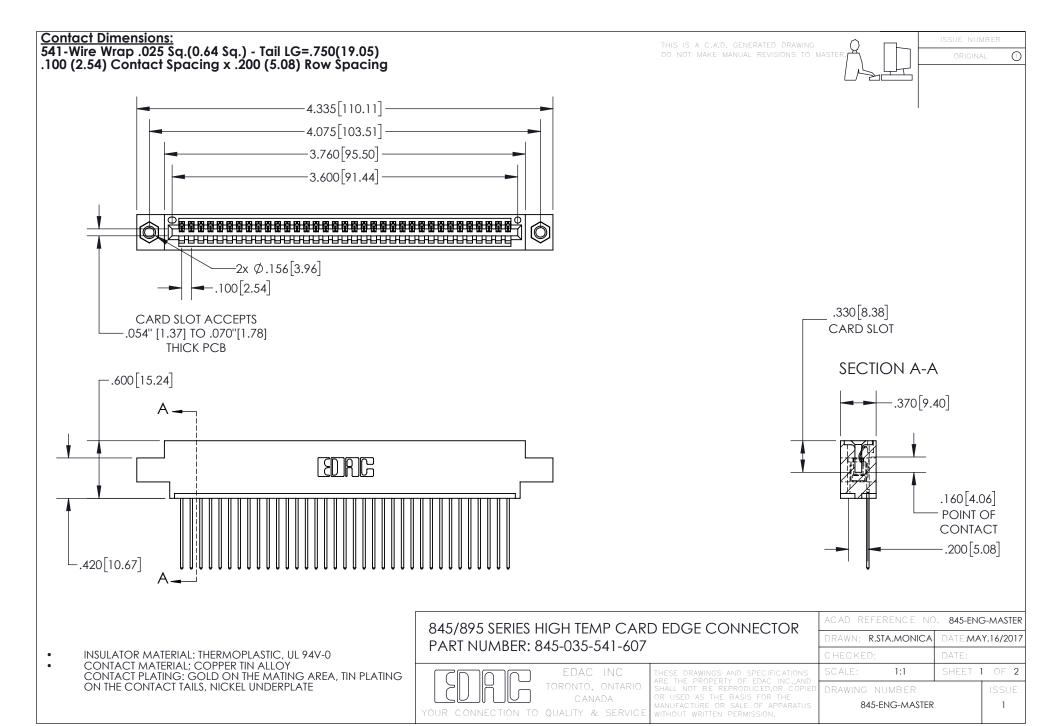

INSULATOR MATERIAL: THERMOPLASTIC POLYESTER, UL 94V-0 DAP MATERIAL AVAILABLE UPON REQUEST

**Contact Code 558** 

CONTACT MATERIAL; COPPER ALLOY CONTACT PLATING: GOLD ON THE MATING AREA, TIN PLATING ON THE CONTACT TAILS, NICKEL UNDERPLATE

## 845/895 SERIES HIGH TEMP CARD EDGE CONNECTOR CONTACT CODE 555,556,558,559,560 DIMENSIONS

YOUR CONNECTION TO QUALITY & SERVICE

Contact Code 559

|   | ACAD REFERENCE NO. 845-ENG-MASTER |                  |  |
|---|-----------------------------------|------------------|--|
|   | DRAWN: R.STA.MONICA               | DATE:MAY.16/2017 |  |
|   | CHECKED:                          | DATE:            |  |
|   | SCALE: 1:1                        | SHEET 2 OF 2     |  |
| D | DRAWING NUMBER                    | ISSUE            |  |

Contact Code 560