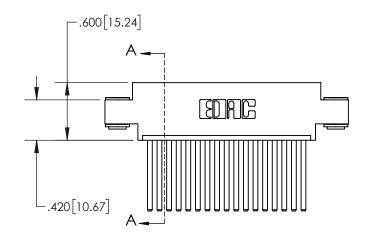

**SECTION A-A** 

-.370[9.40]

.160[4.06] POINT OF CONTACT

INSULATOR MATERIAL: THERMOPLASTIC, UL 94V-0

CONTACT MATERIAL; COPPER TIN ALLOY
CONTACT PLATING: GOLD ON THE MATING AREA, TIN PLATING
ON THE CONTACT TAILS, NICKEL UNDERPLATE