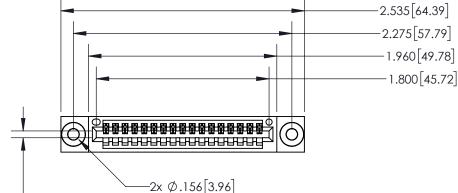

## **Contact Dimensions:** 544-Wire Wrap .050x.025(1.27x0.64) - Tail LG=.750(19.05) .100 (2.54) Contact Spacing x .200 (5.08) Row Spacing

CARD SLOT ACCEPTS -.054" [1.37] TO .070"[1.78] THICK PCB

.330[8.38] **CARD SLOT** 