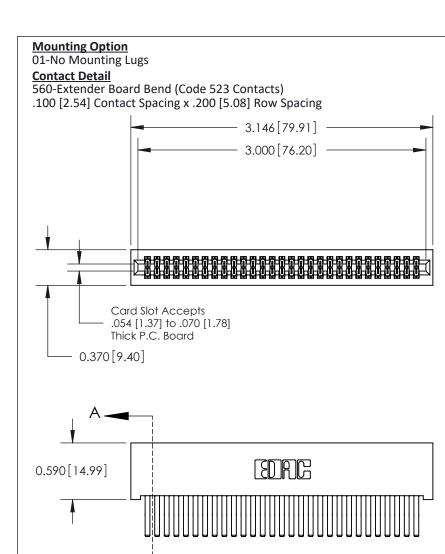

## **See Accompanying Pages for:**

- **Contact Bend Details**
- **Mounting Options**

| 842/892 Series High Temp Card Edge Connector |
|----------------------------------------------|
| Part Number: 842-058-560-201                 |

842 Assembly

THIS IS A C.A.D. GENERATED DRAWING DO NOT MAKE MANUAL REVISIONS TO MASTER

ORIGINAL (1)

| 842/892 Series High Temp Card Edge Connector<br>Contact Bend Detail |                                                                   | ACAD REFERENCE NO. 842 ENG MASTER |             |          |          |
|---------------------------------------------------------------------|-------------------------------------------------------------------|-----------------------------------|-------------|----------|----------|
|                                                                     |                                                                   | DRAWN:                            | J.LEE       | DATE: OC | T. 06/09 |
|                                                                     |                                                                   | CHECKE                            | ):          | DATE:    |          |
| EDAC INC                                                            | THESE DRAWINGS AND SPECIFICATIONS ARE THE PROPERTY OF EDAC INCAND |                                   | NTS         | SHEET :  | 2 OF 3   |
| TORONTO, ONTARIO                                                    |                                                                   | DRAWING                           | NUMBER      |          | ISSUE    |
| YOUR CONNECTION TO QUALITY & SERVICE                                | MANUFACTURE OR SALE OF APPARATUS                                  |                                   | 42 Assembly |          | 1        |