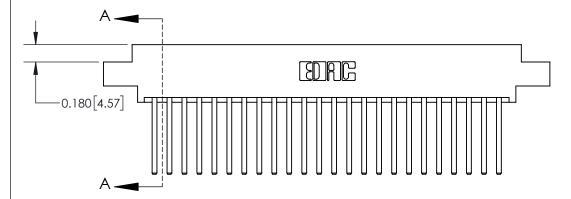

**SECTION A-A** 

ISSUE NUMBER

ORIGINAL

1

| 837/887 Series High Temp Card Edge Connector<br>Contact Bend Detail |                                                                                                                                    | ACAD REFERENCE NO. | 837 ENG MASTER   |               |
|---------------------------------------------------------------------|------------------------------------------------------------------------------------------------------------------------------------|--------------------|------------------|---------------|
|                                                                     |                                                                                                                                    | DRAWN: J.LEE       | DATE: OCT. 06/09 |               |
|                                                                     |                                                                                                                                    | CHECKED:           | DATE:            |               |
| EDAC INC                                                            | THESE DRAWINGS AND SPECIFICATIONS ARE THE PROPERTY OF EDAC INC.,AND SHALL NOT BE REPRODUCED,OR COPIED OR USED AS THE BASIS FOR THE | SCALE: NTS         | SHEET            | 2 <b>OF</b> 2 |
| TORONTO, ONTARIO CANADA                                             |                                                                                                                                    | DRAWING NUMBER     | •                | ISSUE         |
| YOUR CONNECTION TO QUALITY & SERVICE                                | MANUFACTURE OR SALE OF APPARATUS WITHOUT WRITTEN PERMISSION.                                                                       | 837 Assembly       |                  | 1             |