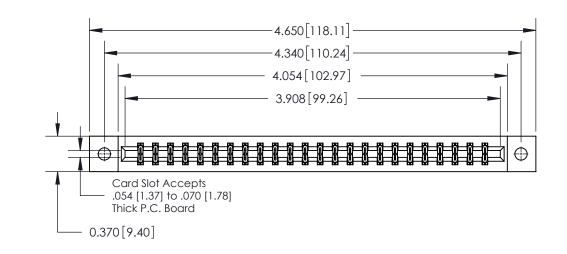

**Mounting Option** 

02-.128 (3.25) Dia. Mounting Holes

## **Contact Detail**

544-Wire Wrap .050x.025(1.27x0.64) - Tail LG=.750(19.05)

.156 [3.96] Contact Spacing x .200 [5.08] Row Spacing

THIS IS A C.A.D. GENERATED DRAWING DO NOT MAKE MANUAL REVISIONS TO MASTER.

ISSUE NUMBER ORIGINAL

0.600 [15.24] 0.330[8.38] Card Slot .160 [4.06] Point of Contact

**See Accompanying Page for:** 

**Contact Bend Details** 

837/887 Series High Temp Card Edge Connector Part Number: 837-048-544-802