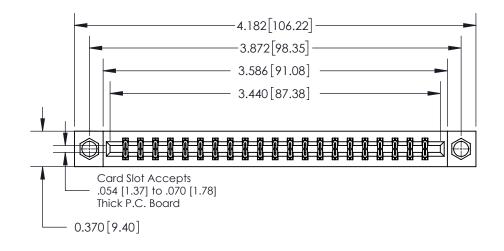

**Mounting Option** 

08-#4-40 Unified Threaded Inserts

## **Contact Detail**

540-Wire Wrap .025 Sq.(0.64 Sq.) - Tail LG=.560(14.22)

.156 [3.96] Contact Spacing x .200 [5.08] Row Spacing

THIS IS A C.A.D. GENERATED DRAWING DO NOT MAKE MANUAL REVISIONS TO MASTER.

ISSUE NUMBER ORIGINAL

0.600 [15.24] 0.330[8.38] Card Slot .160 [4.06] Point of Contact

**See Accompanying Page for:** 

**Contact Bend Details** 

837/887 Series High Temp Card Edge Connector Part Number: 837-042-540-208