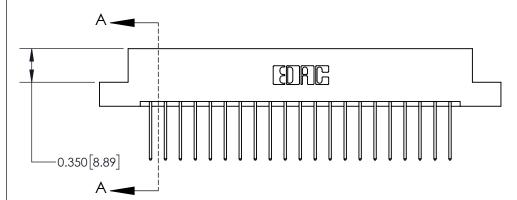

**SECTION A-A** 

ISSUE NUMBER

ORIGINAL

1

| 837/887 Series High Temp Card Edge Connector<br>Contact Bend Detail |                                                                                                                                    | ACAD REFERENCE NO. | 837 ENG MASTER   |               |
|---------------------------------------------------------------------|------------------------------------------------------------------------------------------------------------------------------------|--------------------|------------------|---------------|
|                                                                     |                                                                                                                                    | DRAWN: J.LEE       | DATE: OCT. 06/09 |               |
|                                                                     |                                                                                                                                    | CHECKED:           | DATE:            |               |
| EDAC INC                                                            | THESE DRAWINGS AND SPECIFICATIONS ARE THE PROPERTY OF EDAC INC.,AND SHALL NOT BE REPRODUCED,OR COPIED OR USED AS THE BASIS FOR THE | SCALE: NTS         | SHEET            | 2 <b>OF</b> 2 |
| TORONTO, ONTARIO CANADA                                             |                                                                                                                                    | DRAWING NUMBER     | •                | ISSUE         |
| YOUR CONNECTION TO QUALITY & SERVICE                                | MANUFACTURE OR SALE OF APPARATUS WITHOUT WRITTEN PERMISSION.                                                                       | 837 Assembly       |                  | 1             |