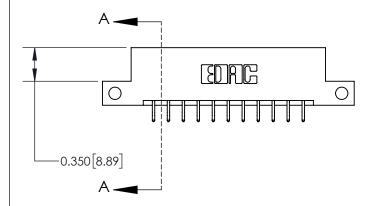

**Mounting Option** 

12-.128 (3.25) Dia. Side Mounting Holes

## **Contact Detail**

556-Extender Board Bend (Code 520 Contacts)

.156 [3.96] Contact Spacing x .200 [5.08] Row Spacing





THIS IS A C.A.D. GENERATED DRAWING DO NOT MAKE MANUAL REVISIONS TO MASTER.



ISSUE NUMBER ORIGINAL



837/887 Series High Temp Card Edge Connector Part Number: 837-022-556-212

YOUR CONNECTION TO QUALITY & SERVICE

**EDAC INC** TORONTO, ONTARIO CANADA

THESE DRAWINGS AND SPECIFICATIONS ARE THE PROPERTY OF EDAC INC.,AND SHALL NOT BE REPRODUCED, OR COPIED OR USED AS THE BASIS FOR THE MANUFACTURE OR SALE OF APPARATUS WITHOUT WRITTEN PERMISSION.

| ACAD REFERENCE NO. | 837 ENG MASTER   |  |  |
|--------------------|------------------|--|--|
| DRAWN: J.LEE       | DATE: OCT. 06/09 |  |  |
| CHECKED:           | DATE:            |  |  |
| SCALE: NTS         | SHEET 1 OF 2     |  |  |
| DRAWING NUMBER     | ISSUE            |  |  |
| 837 Assembly       | 1                |  |  |

**See Accompa