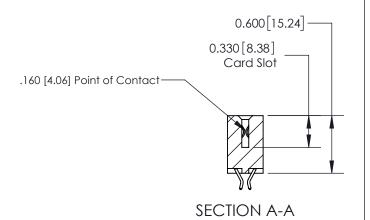

## **Contact Detail**

556-Extender Board Bend (Code 520 Contacts)

.156 [3.96] Contact Spacing x .200 [5.08] Row Spacing

THIS IS A C.A.D. GENERATED DRAWING DO NOT MAKE MANUAL REVISIONS TO MASTER.

ISSUE NUMBER ORIGINAL