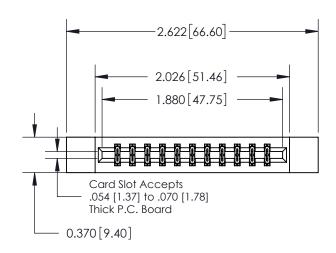

837/887 Series High Temp Card Edge Connector Part Number: 837-022-556-212

YOUR CONNECTION TO QUALITY & SERVICE

**EDAC INC** TORONTO, ONTARIO CANADA

THESE DRAWINGS AND SPECIFICATIONS ARE THE PROPERTY OF EDAC INC.,AND SHALL NOT BE REPRODUCED, OR COPIED OR USED AS THE BASIS FOR THE MANUFACTURE OR SALE OF APPARATUS WITHOUT WRITTEN PERMISSION.