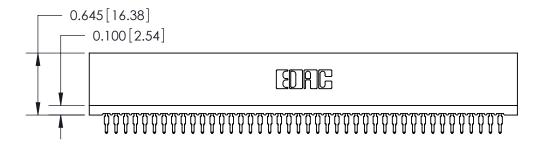

THIS IS A C.A.D. GENERATED DRAWING DO NOT MAKE MANUAL REVISIONS TO MASTER.

ISSUE NUMBER

ORIGINAL

Contact Information
560-Make Before Break (MBB) - Tail LG.=.190(4.83)
.100" (2.54mm) Contact Spacing x .200" (5.08mm) Row Spacing