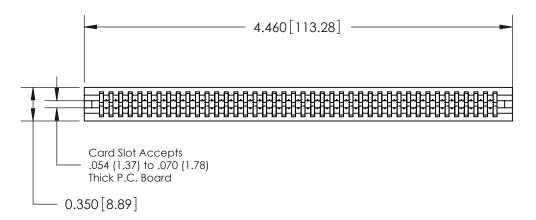

THIS IS A C.A.D. GENERATED DRAWING DO NOT MAKE MANUAL REVISIONS TO MASTER.

ISSUE NUMBER

ORIGINAL

Contact Information
560-Make Before Break (MBB) - Tail LG.=.190(4.83)
.100" (2.54mm) Contact Spacing x .200" (5.08mm) Row Spacing