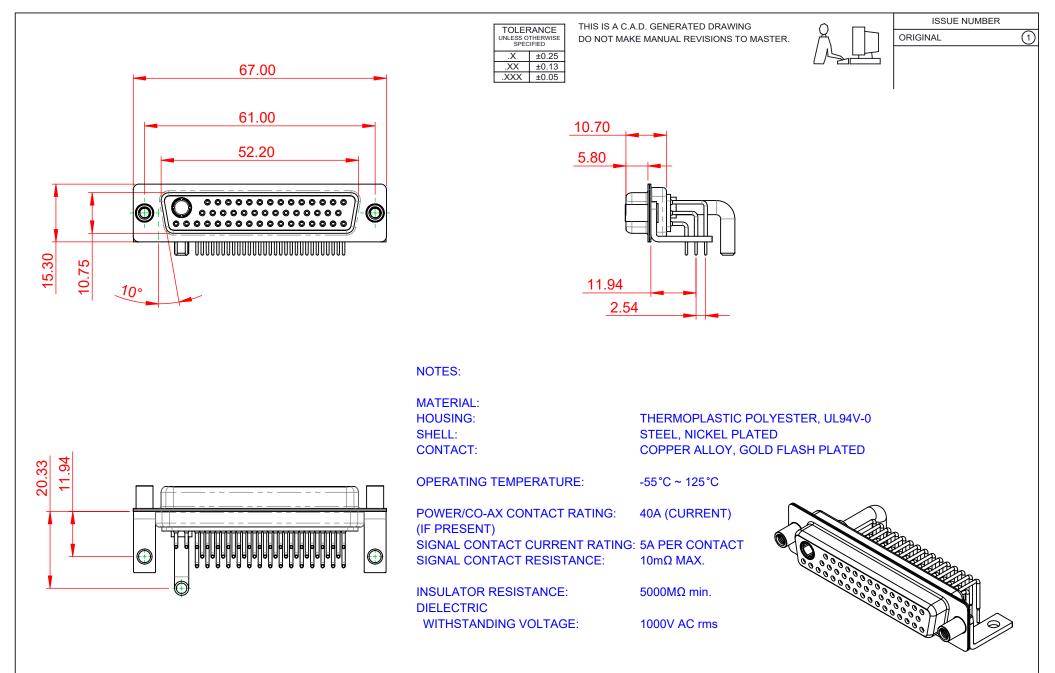

|                    |                                                               |                                                                                                                                                                                                                | SW REFERENCE NO.: 630 COMBO ASSEMBLY |              |       |
|--------------------|---------------------------------------------------------------|----------------------------------------------------------------------------------------------------------------------------------------------------------------------------------------------------------------|--------------------------------------|--------------|-------|
| COMBINATION D-SUB  |                                                               | DRAWN: C.B                                                                                                                                                                                                     | DATE: JAN. 01/20                     | 19           |       |
|                    |                                                               | CHECKED:                                                                                                                                                                                                       | DATE:                                |              |       |
|                    | EDAC INC<br>TORONTO, ONTARIO<br>CANADA<br>) QUALITY & SERVICE | THESE DRAWINGS AND SPECIFICATIONS<br>ARE THE PROPERTY OF EDAC INC.,AND<br>SHALL NOT BE REPRODUCED,OR COPIED<br>OR USED AS THE BASIS FOR THE<br>MANUFACTURE OR SALE OF APPARATUS<br>WITHOUT WRITTEN PERMISSION. | SCALE: (IN C.A.D. 1:1)               | SHEET 1 OF   | 2     |
|                    |                                                               |                                                                                                                                                                                                                | DRAWING NUMBER: 630                  | -47W1250-4NE | ISSUE |
| YOUR CONNECTION TO |                                                               |                                                                                                                                                                                                                | PART NUMBER: 630                     | -47W1250-4NE | 1     |