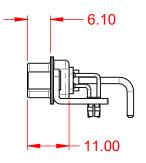

NOTES:

MATERIAL: HOUSING: SHELL: CONTACT:

THERMOPLASTIC POLYESTER, UL94V-0 STEEL, NICKEL PLATED COPPER ALLOY, 30µ" GOLD PLATED

**OPERATING TEMPERATURE:** -55°C ~ 125°C 10A (CURRENT) POWER/CO-AX CONTACT RATING: (IF PRESENT) SIGNAL CONTACT CURRENT RATING: 5A PER CONTACT SIGNAL CONTACT RESISTANCE:  $10m\Omega$  MAX. **INSULATOR RESISTANCE:** 5000MΩ min. DIELECTRIC

WITHSTANDING VOLTAGE:

.XX ±0.13 .XXX ±0.05

|           | COMBINATION D-SUB                    |                                                                                                                                       | SW REFERENCE NO.: 629 COMBO ASSEMBLY |                   |       |
|-----------|--------------------------------------|---------------------------------------------------------------------------------------------------------------------------------------|--------------------------------------|-------------------|-------|
|           |                                      |                                                                                                                                       | DRAWN: C.B                           | DATE: JAN. 01/201 | 19    |
|           |                                      |                                                                                                                                       | CHECKED:                             | DATE:             |       |
| þ         | EDAC INC                             | THESE DRAWINGS AND SPECIFICATIONS<br>ARE THE PROPERTY OF EDAC INC.,AND                                                                | SCALE: (IN C.A.D. 1:1)               | SHEET 1 OF        | 2     |
| ES<br>IY. | TORONTO, ONTARIO<br>CANADA           | SHALL NOT BE REPRODUCED, OR COPIED<br>OR USED AS THE BASIS FOR THE<br>MANUFACTURE OR SALE OF APPARATUS<br>WITHOUT WRITTEN PERMISSION. | DRAWING NUMBER: 629-13W6650-1ND      |                   | ISSUE |
|           | YOUR CONNECTION TO QUALITY & SERVICE |                                                                                                                                       | PART NUMBER: 629-13W                 | 6650-1ND          | 1     |