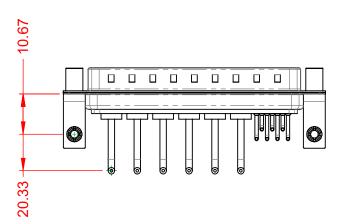

NOTES:

MATERIAL: HOUSING: SHELL: CONTACT:

THERMOPLASTIC POLYESTER, UL94V-0 STEEL, NICKEL PLATED COPPER ALLOY, 30µ" GOLD PLATED

**OPERATING TEMPERATURE:** -55°C ~ 125°C 10A (CURRENT) POWER/CO-AX CONTACT RATING: (IF PRESENT) SIGNAL CONTACT CURRENT RATING: 5A PER CONTACT SIGNAL CONTACT RESISTANCE:  $10m\Omega$  MAX. **INSULATOR RESISTANCE:** 5000MΩ min. DIELECTRIC

WITHSTANDING VOLTAGE:

.XX ±0.13 .XXX ±0.05

|           | COMBINATION D-SUB                    |                                                                                                                                       | SW REFERENCE NO.: 629 COMBO ASSEMBLY |                   |       |
|-----------|--------------------------------------|---------------------------------------------------------------------------------------------------------------------------------------|--------------------------------------|-------------------|-------|
|           |                                      |                                                                                                                                       | DRAWN: C.B                           | DATE: JAN. 01/201 | 19    |
|           |                                      |                                                                                                                                       | CHECKED:                             | DATE:             |       |
| þ         | EDAC INC                             | THESE DRAWINGS AND SPECIFICATIONS<br>ARE THE PROPERTY OF EDAC INC.,AND                                                                | SCALE: (IN C.A.D. 1:1)               | SHEET 1 OF        | 2     |
| ES<br>IY. | TORONTO, ONTARIO<br>CANADA           | SHALL NOT BE REPRODUCED, OR COPIED<br>OR USED AS THE BASIS FOR THE<br>MANUFACTURE OR SALE OF APPARATUS<br>WITHOUT WRITTEN PERMISSION. | DRAWING NUMBER: 629-13W6650-1ND      |                   | ISSUE |
|           | YOUR CONNECTION TO QUALITY & SERVICE |                                                                                                                                       | PART NUMBER: 629-13W                 | 6650-1ND          | 1     |