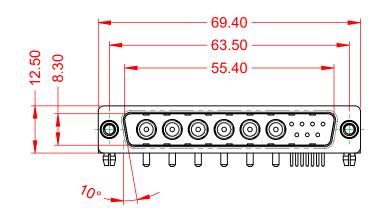

NOTES:

MATERIAL: HOUSING: SHELL: CONTACT:

THERMOPLASTIC POLYESTER, UL94V-0 STEEL, NICKEL PLATED COPPER ALLOY, 30µ" GOLD PLATED

**OPERATING TEMPERATURE:** -55°C ~ 125°C 10A (CURRENT) POWER/CO-AX CONTACT RATING: (IF PRESENT) SIGNAL CONTACT CURRENT RATING: 5A PER CONTACT SIGNAL CONTACT RESISTANCE:  $10m\Omega$  MAX. **INSULATOR RESISTANCE:** 5000MΩ min. DIELECTRIC

WITHSTANDING VOLTAGE:

.XX ±0.13 .XXX ±0.05

|           | COMBINATION D-SUB                    |                                                                                                                                       | SW REFERENCE NO.: 629 COMBO ASSEMBLY |                   |       |
|-----------|--------------------------------------|---------------------------------------------------------------------------------------------------------------------------------------|--------------------------------------|-------------------|-------|
|           |                                      |                                                                                                                                       | DRAWN: C.B                           | DATE: JAN. 01/201 | 19    |
|           |                                      |                                                                                                                                       | CHECKED:                             | DATE:             |       |
| þ         | EDAC INC                             | THESE DRAWINGS AND SPECIFICATIONS<br>ARE THE PROPERTY OF EDAC INC.,AND                                                                | SCALE: (IN C.A.D. 1:1)               | SHEET 1 OF        | 2     |
| ES<br>IY. | TORONTO, ONTARIO<br>CANADA           | SHALL NOT BE REPRODUCED, OR COPIED<br>OR USED AS THE BASIS FOR THE<br>MANUFACTURE OR SALE OF APPARATUS<br>WITHOUT WRITTEN PERMISSION. | DRAWING NUMBER: 629-13W6650-1ND      |                   | ISSUE |
|           | YOUR CONNECTION TO QUALITY & SERVICE |                                                                                                                                       | PART NUMBER: 629-13W                 | 6650-1ND          | 1     |