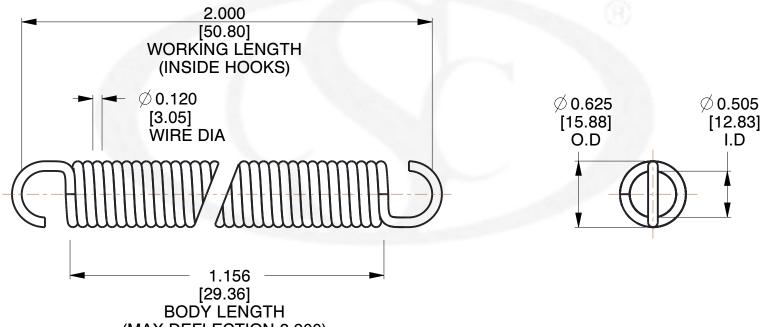

NOTES:

1. Material : Spring Steel (MAX DEFLECTION 3.900)

2. Finish: No finish

3. Sugg Max. Load: 94.000 (lbs)

4. Deflection: 3.900 (in)

5. All Drawing Dimensions are in Inches [mm]

6. Coil Coun

info@centuryspring.com

3.000

SCALE

COMPONENT SPRINGS

6056

UNIT

INCH [mm]

SHEET

EXTENSION SPRINGS

1 of 1