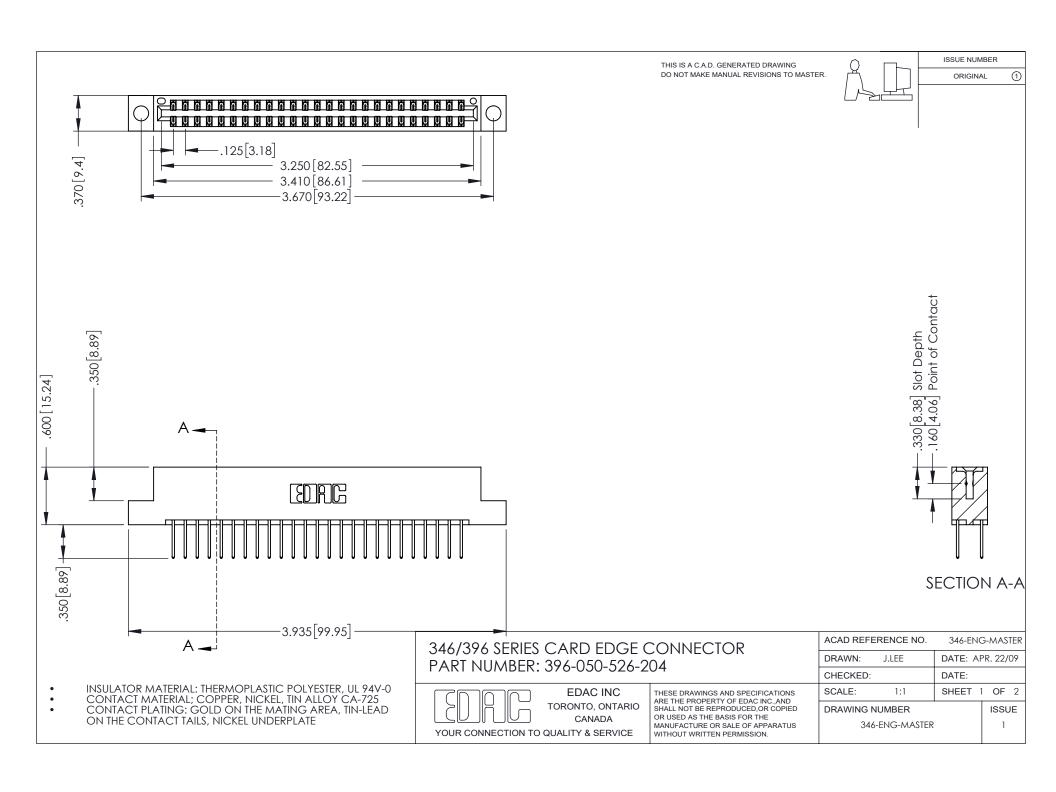

THIS IS A C.A.D. GENERATED DRAWING DO NOT MAKE MANUAL REVISIONS TO MASTER.

ORIGINAL 1

ISSUE NUMBER

**Contact Code 555** 

**Contact Code 556** 

INSULATOR MATERIAL: THERMOPLASTIC POLYESTER, UL 94V-0 CONTACT MATERIAL; COPPER, NICKEL, TIN ALLOY CA-725 CONTACT PLATING: GOLD ON THE MATING AREA, TIN-LEAD

ON THE CONTACT TAILS, NICKEL UNDERPLATE

## 346/396 SERIES CARD EDGE CONNECTOR CONTACT CODE 555,556,558,559,560 DIMENSIONS

YOUR CONNECTION TO QUALITY & SERVICE

**EDAC INC** TORONTO, ONTARIO CANADA

THESE DRAWINGS AND SPECIFICATIONS ARE THE PROPERTY OF EDAC INC.,AND SHALL NOT BE REPRODUCED, OR COPIED OR USED AS THE BASIS FOR THE MANUFACTURE OR SALE OF APPARATUS WITHOUT WRITTEN PERMISSION.

|   | ACAD REFERENCE NO. | 346-ENG-MASTER   |
|---|--------------------|------------------|
|   | DRAWN: J.LEE       | DATE: APR. 22/09 |
| ) | CHECKED:           | DATE:            |
|   | SCALE: 1:1         | SHEET 2 OF 2     |
|   | DRAWING NUMBER     | ISSUE            |
|   | 346-ENG-MASTER     | 1                |