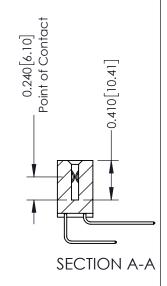

**Mounting Option** 01-No Mounting Lugs **Contact Detail** 

558-90 Degree Bend (Code 541 Contacts) .100 [2.54] Contact Spacing x .200 [5.08] Row Spacing

342 Assembly

THIS IS A C.A.D. GENERATED DRAWING DO NOT MAKE MANUAL REVISIONS TO MASTER. ISSUE NUMBER

ORIGINAL

1

| 342 / 392 Series Card Edge Connector<br>Contact Bend Detail |                                                                                                                                   | ACAD REFERENCE NO. 342 ENG MASTER |             |          |          |
|-------------------------------------------------------------|-----------------------------------------------------------------------------------------------------------------------------------|-----------------------------------|-------------|----------|----------|
|                                                             |                                                                                                                                   | DRAWN:                            | J.LEE       | DATE: OC | T. 06/09 |
|                                                             |                                                                                                                                   | CHECKED                           | ):          | DATE:    |          |
| EDAC INC                                                    | ARE THE PROPERTY OF EDAC INC.,AND SHALL NOT BE REPRODUCED,OR COPIED OR USED AS THE BASIS FOR THE MANUFACTURE OR SALE OF APPARATUS | SCALE:                            | NTS         | SHEET :  | 2 OF 3   |
| TORONTO, ONTARIO                                            |                                                                                                                                   | DRAWING                           | NUMBER      |          | ISSUE    |
| YOUR CONNECTION TO QUALITY & SERVICE                        |                                                                                                                                   | 3                                 | 42 Assembly |          | 1        |