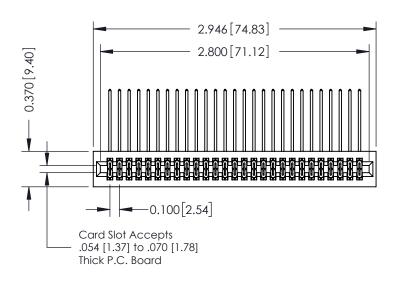

## **See Accompanying Pages for:**

- **Contact Bend Details**
- **Mounting Options**

| 342 / 392 Card Edge Connector |
|-------------------------------|
| Part Number: 392-054-558-201  |

| ACAD REFERENCE NO. 342 ENG MASTER |                  |  |  |  |  |
|-----------------------------------|------------------|--|--|--|--|
| DRAWN: J.LEE                      | DATE: OCT. 06/09 |  |  |  |  |
| CHECKED:                          | DATE:            |  |  |  |  |
| SCALE: NTS                        | SHEET 1 OF 3     |  |  |  |  |
| DRAWING NUMBER                    | ISSUE            |  |  |  |  |