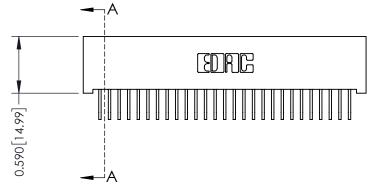

## **See Accompanying Pages for:**

- **Contact Bend Details**
- **Mounting Options**

| 342 / 392 Card Edge Connector |
|-------------------------------|
| Part Number: 392-054-558-201  |

| ACAD REFERENCE NO. 342 ENG MASTER |                  |  |  |  |  |
|-----------------------------------|------------------|--|--|--|--|
| DRAWN: J.LEE                      | DATE: OCT. 06/09 |  |  |  |  |
| CHECKED:                          | DATE:            |  |  |  |  |
| SCALE: NTS                        | SHEET 1 OF 3     |  |  |  |  |
| DRAWING NUMBER                    | ISSUE            |  |  |  |  |