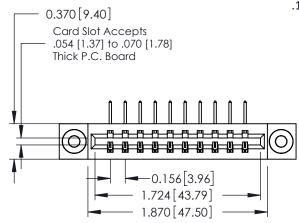

ISSUE NUMBER

ORIGINAL

1

**See Accompanying Pages for:** 

- **Contact Bend Details**
- **Mounting Options**

| 337 / 387 Series Card Edge Connector |
|--------------------------------------|
| Part Number: 387-010-558-103         |