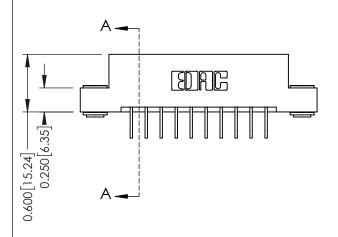

SECTION A-A

0.330 [8.38] Card Slot 0.160 [4.06] Point of Contact

ISSUE NUMBER

ORIGINAL

1

| 337 / 387 Series Card Edge Connector<br>Contact Bend Detail           |                                                                                                                                                                                                 | ACAD REFERENCE NO. | 337 ENG MASTER   |               |
|-----------------------------------------------------------------------|-------------------------------------------------------------------------------------------------------------------------------------------------------------------------------------------------|--------------------|------------------|---------------|
|                                                                       |                                                                                                                                                                                                 | DRAWN: J.LEE       | DATE: OCT. 06/09 |               |
|                                                                       |                                                                                                                                                                                                 | CHECKED:           | DATE:            |               |
| EDAC INC TORONTO, ONTARIO CANADA YOUR CONNECTION TO QUALITY & SERVICE | THESE DRAWINGS AND SPECIFICATIONS ARE THE PROPERTY OF EDAC INC.,AND SHALL NOT BE REPRODUCED,OR COPIED OR USED AS THE BASIS FOR THE MANUFACTURE OR SALE OF APPARATUS WITHOUT WRITTEN PERMISSION. | SCALE: NTS         | SHEET            | 2 <b>OF</b> 3 |
|                                                                       |                                                                                                                                                                                                 | DRAWING NUMBER     |                  | ISSUE         |
|                                                                       |                                                                                                                                                                                                 | 337 Assembly       |                  | 1             |