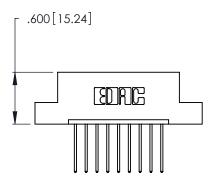

THIS IS A C.A.D. GENERATED DRAWING DO NOT MAKE MANUAL REVISIONS TO MASTER.

ISSUE NUMBER ORIGINAL 1

Card Slot Accepts

346/396 SERIES CARD EDGE CONNECTOR PART NUMBER: 346-009-540-108

**EDAC INC** TORONTO, ONTARIO CANADA