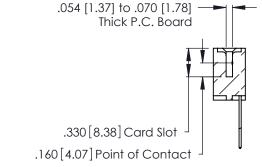

THIS IS A C.A.D. GENERATED DRAWING DO NOT MAKE MANUAL REVISIONS TO MASTER.

ISSUE NUMBER

ORIGINAL

1

**Contact Code 555** 

Contact Code 556

**Contact Code 558** 

**Contact Code 559** 

Contact Code 560

INSULATOR MATERIAL: THERMOPLASTIC POLYESTER, UL 94V-0 CONTACT MATERIAL; COPPER, NICKEL, TIN ALLOY CA-725 CONTACT PLATING: GOLD ON THE MATING AREA, TIN-LEAD

ON THE CONTACT TAILS, NICKEL UNDERPLATE