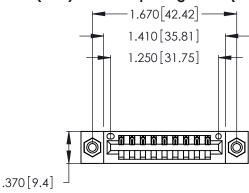

Contact Dimensions: 540-Wire Wrap .025 Sq. (0.64 Sq.) - Tail LG. =.560 (14.22) .125 (3.18) Contact Spacing x .250 (6.35) Row Spacing

- INSULATOR MATERIAL: THERMOPLASTIC POLYESTER, UL 94V-0 CONTACT MATERIAL; COPPER, NICKEL, TIN\_ALLOY CA-725
- CONTACT PLATING: GOLD ON THE MATING AREA, TIN-LEAD ON THE CONTACT TAILS, NICKEL UNDERPLATE