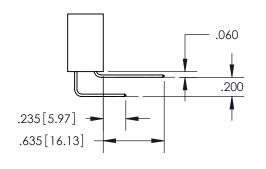

ISSUE NUMBER ORIGINAL

1

**Contact Code 558** 

**Contact Code 559** 

Contact Code 560

- INSULATOR MATERIAL: THERMOPLASTIC POLYESTER, UL 94V-0
- DAP MATERIAL AVAILABLE UPON REQUEST
- CONTACT MATERIAL; COPPER ALLOY

## 345/395 SERIES CARD EDGE CONNECTOR CONTACT CODE 555,556,558,559,560 DIMENSIONS

YOUR CONNECTION TO QUALITY & SERVICE

**EDAC INC** TORONTO, ONTARIO CANADA

THESE DRAWINGS AND SPECIFICATIONS ARE THE PROPERTY OF EDAC INC.,AND SHALL NOT BE REPRODUCED, OR COPIED OR USED AS THE BASIS FOR THE MANUFACTURE OR SALE OF APPARATUS WITHOUT WRITTEN PERMISSION.