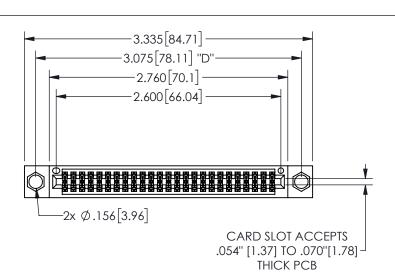

THIS IS A C.A.D. GENERATED DRAWING DO NOT MAKE MANUAL REVISIONS TO MASTER.

ISSUE NUMBER

ORIGINAL

1

.160 4.06 .330[8.38] POINT OF CARD SLOT CONTACT .370 9.4 .200 [5.08]

## -.180[4.57] 600 15.24 .250[6.35] .100[2.54]

<u>Contact Dimensions:</u>
500-Wire Hole .050x.025(1.27x0.64) - Tail LG=.260(6.60)
.100 (2.54) Contact Spacing x .200 (5.08) Row Spacing

345/395 SERIES CARD EDGE CONNECTOR PART NUMBER: 345-050-500-804