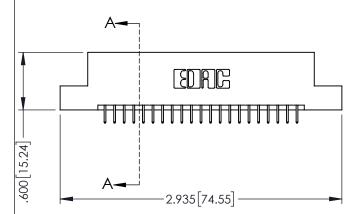

| 345/395 SERIES CARD EDGE CONNECTOR |
|------------------------------------|
| PART NUMBER: 345-042-525-202       |

|   | ACAD REFERENCE NO. 345-ENG-MASTER |                 |           |  |
|---|-----------------------------------|-----------------|-----------|--|
|   | DRAWN: R.STA.MONICA               | DATE: <b>MA</b> | Y.16/2017 |  |
|   | CHECKED:                          | DATE:           |           |  |
|   | SCALE: 1:1                        | SHEET 1         | OF 2      |  |
| ) | DRAWING NUMBER                    |                 | ISSUE     |  |
|   | 345-ENG-MASTER                    |                 | 1         |  |