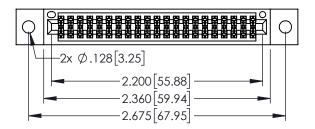

<u>Contact Dimensions:</u>
525-P.C. Tail .018 Sq.(0.46 Sq.) - Tail LG=.150(3.81)
.100 (2.54) Contact Spacing x .200 (5.08) Row Spacing

..330[8.38] CARD SLOT .160[4.06] POINT OF CONTACT

1

- INSULATOR MATERIAL: THERMOPLASTIC PBT BLACK, UL 94V-0
- CONTACT MATERIAL; COPPER TIN ALLOY CONTACT PLATING: GOLD ON THE MATING AREA, TIN PLATING ON THE CONTACT TAILS, NICKEL UNDERPLATE

| 345/395 SERIES CARD EDGE CONNECTOR |
|------------------------------------|
| PART NUMBER: 345-042-525-202       |

|   | ACAD REFERENCE NO. 345-ENG-MASTER |                 |           |  |
|---|-----------------------------------|-----------------|-----------|--|
|   | DRAWN: R.STA.MONICA               | DATE: <b>MA</b> | Y.16/2017 |  |
|   | CHECKED:                          | DATE:           |           |  |
|   | SCALE: 1:1                        | SHEET 1         | OF 2      |  |
| ) | DRAWING NUMBER                    |                 | ISSUE     |  |
|   | 345-ENG-MASTER                    |                 | 1         |  |