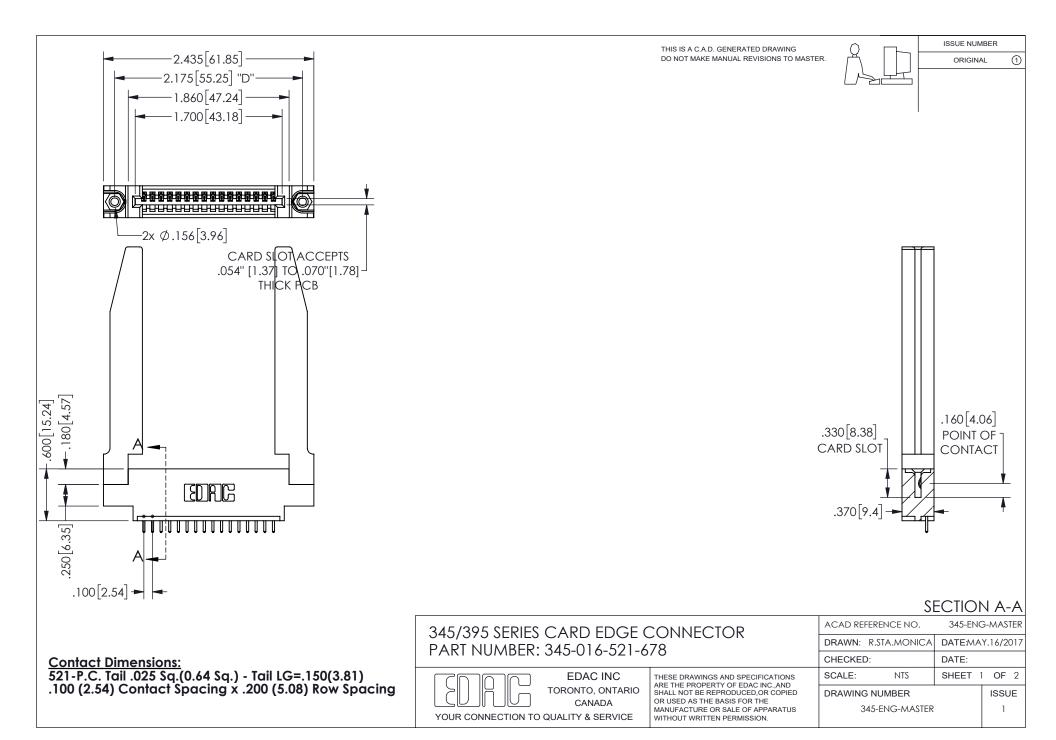

345/395 SERIES CARD EDGE CONNECTOR CONTACT CODE 555,556,558,559,560 DIMENSIONS

YOUR CONNECTION TO QUALITY & SERVICE

**EDAC INC** TORONTO, ONTARIO CANADA

THESE DRAWINGS AND SPECIFICATIONS ARE THE PROPERTY OF EDAC INC.,AND SHALL NOT BE REPRODUCED, OR COPIED OR USED AS THE BASIS FOR THE MANUFACTURE OR SALE OF APPARATUS WITHOUT WRITTEN PERMISSION.

|  | ACAD REFERENCE NO.  | 345-ENG-MASTER   |
|--|---------------------|------------------|
|  | DRAWN: R.STA.MONICA | DATE:MAY.16/2017 |
|  | CHECKED:            | DATE:            |
|  | SCALE: 1:1          | SHEET 2 OF 2     |
|  | DRAWING NUMBER      | ISSUE            |
|  | 345-ENG-MASTER      | 1                |