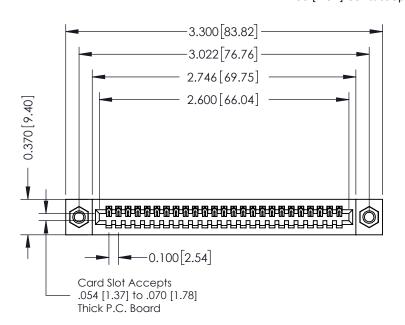

## **See Accompanying Pages for:**

- **Contact Bend Details**
- **Mounting Options**

| 342 / 392 Card Edge Connector |
|-------------------------------|
| Part Number: 342-025-542-107  |

YOUR CONNECTION TO QUALITY & SERVICE

342 ENG MASTER J.LEE DATE: OCT. 06/09 SHEET 1 OF 3

342 Assembly

THIS IS A C.A.D. GENERATED DRAWING DO NOT MAKE MANUAL REVISIONS TO MASTER. ISSUE NUMBER

ORIGINAL

1

| 342 / 392 Series Card Edge Connector<br>Contact Bend Detail |                                                                                                                                     | ACAD REFERENCE NO. 342 ENG MASTER |             |          |          |
|-------------------------------------------------------------|-------------------------------------------------------------------------------------------------------------------------------------|-----------------------------------|-------------|----------|----------|
|                                                             |                                                                                                                                     | DRAWN:                            | J.LEE       | DATE: OC | T. 06/09 |
|                                                             |                                                                                                                                     | CHECKED                           | ):          | DATE:    |          |
| EDAC INC                                                    | ARE THE PROPERTY OF EDAC INC.,AND — SHALL NOT BE REPRODUCED,OR COPIED OR USED AS THE BASIS FOR THE MANUFACTURE OR SALE OF APPARATUS | SCALE:                            | NTS         | SHEET :  | 2 OF 3   |
| TORONTO, ONTARIO                                            |                                                                                                                                     | DRAWING                           | NUMBER      |          | ISSUE    |
| YOUR CONNECTION TO QUALITY & SERVICE                        |                                                                                                                                     | 3                                 | 42 Assembly |          | 1        |