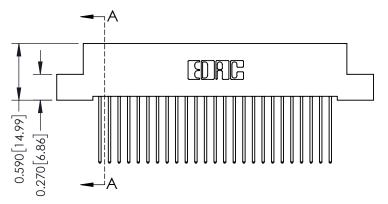

342 ENG MASTER J.LEE DATE: OCT. 06/09 SHEET 1 OF 3

342 Assembly

THIS IS A C.A.D. GENERATED DRAWING DO NOT MAKE MANUAL REVISIONS TO MASTER. ISSUE NUMBER

ORIGINAL

1

| 342 / 392 Series Card Edge Connector<br>Contact Bend Detail |                                                                                                                                     | ACAD REFERENCE NO. 342 ENG MASTER |             |          |          |
|-------------------------------------------------------------|-------------------------------------------------------------------------------------------------------------------------------------|-----------------------------------|-------------|----------|----------|
|                                                             |                                                                                                                                     | DRAWN:                            | J.LEE       | DATE: OC | T. 06/09 |
|                                                             |                                                                                                                                     | CHECKED                           | ):          | DATE:    |          |
| EDAC INC                                                    | ARE THE PROPERTY OF EDAC INC.,AND — SHALL NOT BE REPRODUCED,OR COPIED OR USED AS THE BASIS FOR THE MANUFACTURE OR SALE OF APPARATUS | SCALE:                            | NTS         | SHEET :  | 2 OF 3   |
| TORONTO, ONTARIO                                            |                                                                                                                                     | DRAWING                           | NUMBER      |          | ISSUE    |
| YOUR CONNECTION TO QUALITY & SERVICE                        |                                                                                                                                     | 3                                 | 42 Assembly |          | 1        |