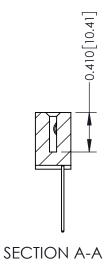

342 ENG MASTER J.LEE DATE: OCT. 06/09 SHEET 1 OF 3

342 Assembly

THIS IS A C.A.D. GENERATED DRAWING DO NOT MAKE MANUAL REVISIONS TO MASTER. ISSUE NUMBER

ORIGINAL

1

| 342 / 392 Series Card Edge Connector<br>Contact Bend Detail |                                                                                                                                     | ACAD REFERENCE NO. 342 ENG MASTER |             |          |          |
|-------------------------------------------------------------|-------------------------------------------------------------------------------------------------------------------------------------|-----------------------------------|-------------|----------|----------|
|                                                             |                                                                                                                                     | DRAWN:                            | J.LEE       | DATE: OC | T. 06/09 |
|                                                             |                                                                                                                                     | CHECKED                           | ):          | DATE:    |          |
| EDAC INC                                                    | ARE THE PROPERTY OF EDAC INC.,AND — SHALL NOT BE REPRODUCED,OR COPIED OR USED AS THE BASIS FOR THE MANUFACTURE OR SALE OF APPARATUS | SCALE:                            | NTS         | SHEET :  | 2 OF 3   |
| TORONTO, ONTARIO                                            |                                                                                                                                     | DRAWING                           | NUMBER      |          | ISSUE    |
| YOUR CONNECTION TO QUALITY & SERVICE                        |                                                                                                                                     | 3                                 | 42 Assembly |          | 1        |