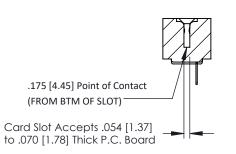

**Mounting Option** No Mounting Lugs **Contact Detail** 

PC Tail .046x.014(1.17x0.36) - Tail LG=.213(5.41) .156 [3.96] Contact Spacing x .200 [5.08] Row Spacing

THIS IS A C.A.D. GENERATED DRAWING DO NOT MAKE MANUAL REVISIONS TO MASTER.