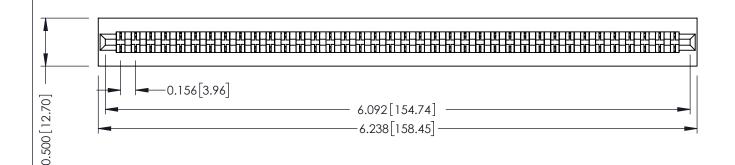

**Mounting Option** No Mounting Lugs **Contact Detail** 

PC Tail .046x.014(1.17x0.36) - Tail LG=.213(5.41) .156 [3.96] Contact Spacing x .200 [5.08] Row Spacing

THIS IS A C.A.D. GENERATED DRAWING DO NOT MAKE MANUAL REVISIONS TO MASTER.