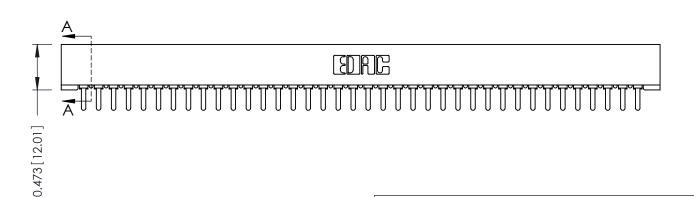

ISSUE NUMBER ORIGINAL

**SECTION A-A** 

**See Accompanying Pages for:** 

- **Contact Bend Details**
- **Mounting Options**

307 / 357 Card Edge Connector Part Number: 307-038-421-101

**EDAC INC** TORONTO, ONTARIO CANADA