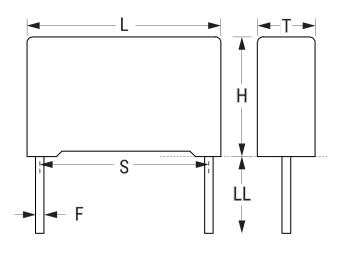

## R60PN3150JB30J

Aliases (60PN3150JB30J)

R60, Film, Metallized Polyester, Automotive Grade, 0.15 uF, 5%, 630 VDC, 85°C, Lead Spacing = 22.5mm

Click here for the 3D model.

| Dimensions |                 |
|------------|-----------------|
| L          | 26.5mm +0.3mm   |
| н          | 15mm +0.1mm     |
| т          | 6mm +0.2mm      |
| S          | 22.5mm +/-0.4mm |
| LL         | 3.5mm +0.5mm    |
| F          | 0.8mm +/-0.05mm |