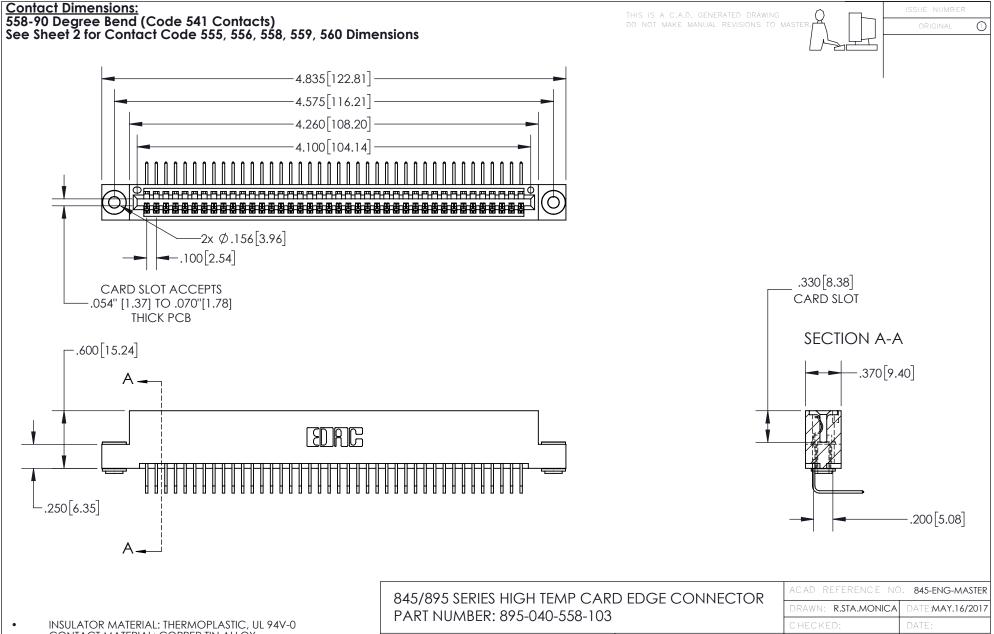

CONTACT MATERIAL; COPPER TIN ALLOY
CONTACT PLATING: GOLD ON THE MATING AREA, TIN PLATING
ON THE CONTACT TAILS, NICKEL UNDERPLATE

YOUR CONNECTION TO QUALITY & SERVICE

1:1 SHEET 1 OF 2

845-ENG-MASTER

- INSULATOR MATERIAL: THERMOPLASTIC POLYESTER, UL 94V-0 DAP MATERIAL AVAILABLE UPON REQUEST
- CONTACT MATERIAL; COPPER ALLOY

CONTACT PLATING: GOLD ON THE MATING AREA, TIN PLATING ON THE CONTACT TAILS, NICKEL UNDERPLATE