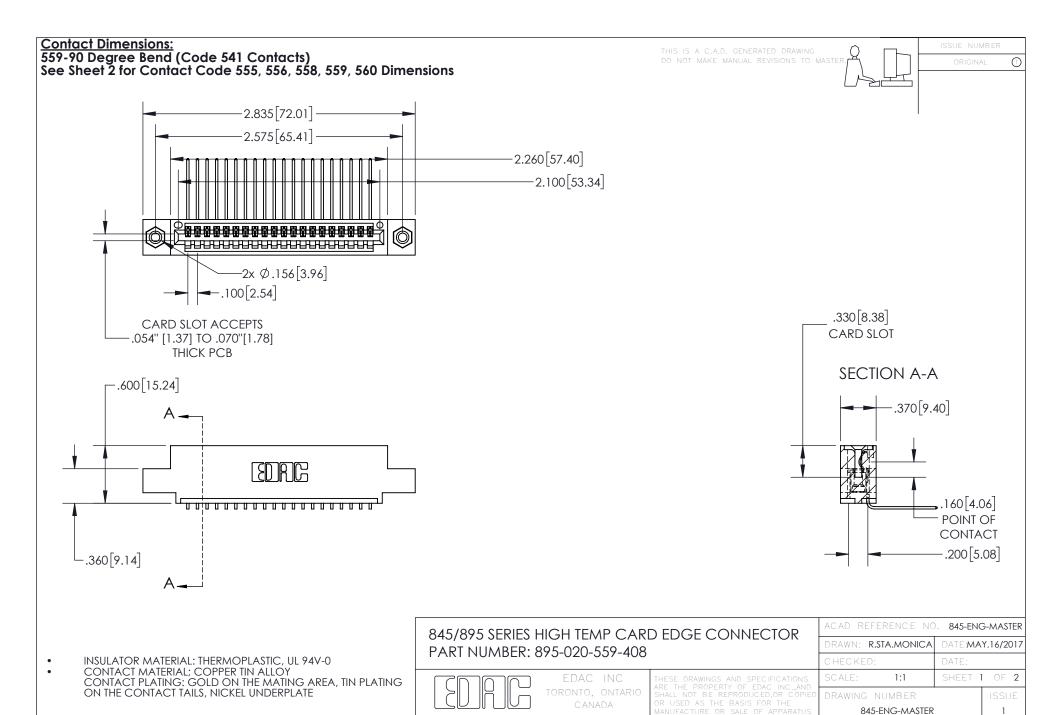

## 845/895 SERIES HIGH TEMP CARD EDGE CONNECTOR CONTACT CODE 555,556,558,559,560 DIMENSIONS

YOUR CONNECTION TO QUALITY & SERVICE

Contact Code 559

|   | ACAD REFERENCE NO. 845-ENG-MASTER |                  |  |
|---|-----------------------------------|------------------|--|
|   | DRAWN: R.STA.MONICA               | DATE:MAY.16/2017 |  |
|   | CHECKED:                          | DATE:            |  |
|   | SCALE: 1:1                        | SHEET 2 OF 2     |  |
| D | DRAWING NUMBER                    | ISSUE            |  |