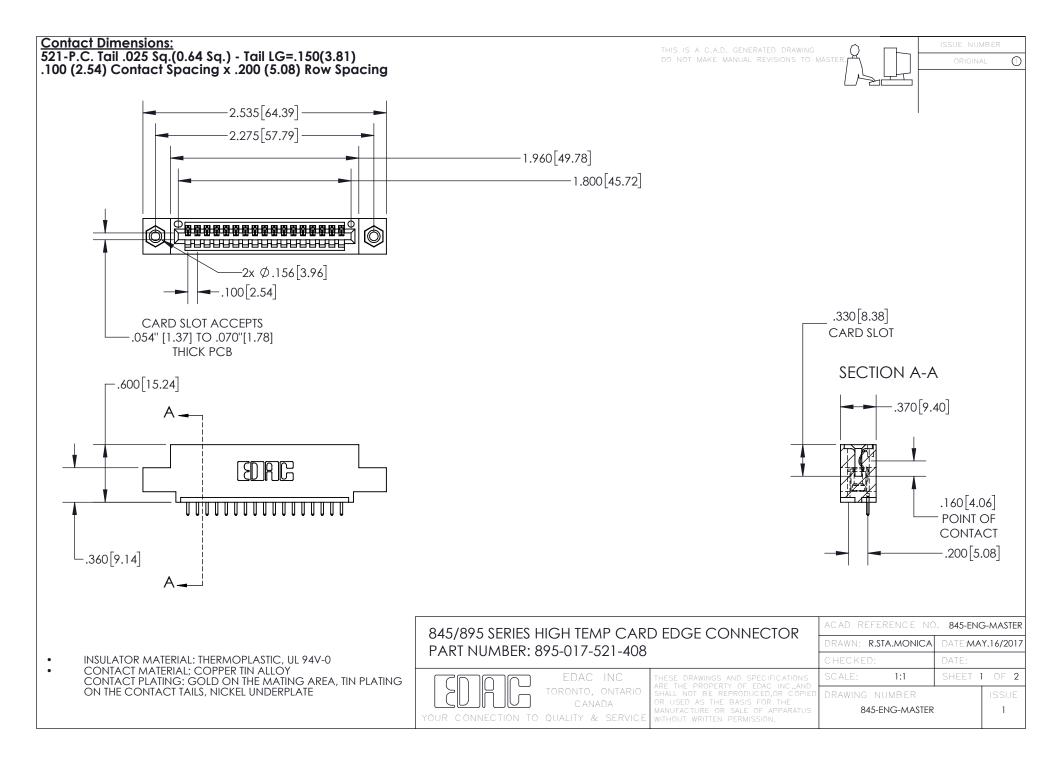

INSULATOR MATERIAL: THERMOPLASTIC POLYESTER, UL 94V-0 DAP MATERIAL AVAILABLE UPON REQUEST

**Contact Code 558** 

CONTACT MATERIAL; COPPER ALLOY CONTACT PLATING: GOLD ON THE MATING AREA, TIN PLATING ON THE CONTACT TAILS, NICKEL UNDERPLATE

## 845/895 SERIES HIGH TEMP CARD EDGE CONNECTOR CONTACT CODE 555,556,558,559,560 DIMENSIONS

YOUR CONNECTION TO QUALITY & SERVICE

Contact Code 559

|   | ACAD REFERENCE NO. 845-ENG-MASTER |                  |  |
|---|-----------------------------------|------------------|--|
|   | DRAWN: R.STA.MONICA               | DATE:MAY.16/2017 |  |
|   | CHECKED:                          | DATE:            |  |
|   | SCALE: 1:1                        | SHEET 2 OF 2     |  |
| D | DRAWING NUMBER                    | ISSUE            |  |

Contact Code 560