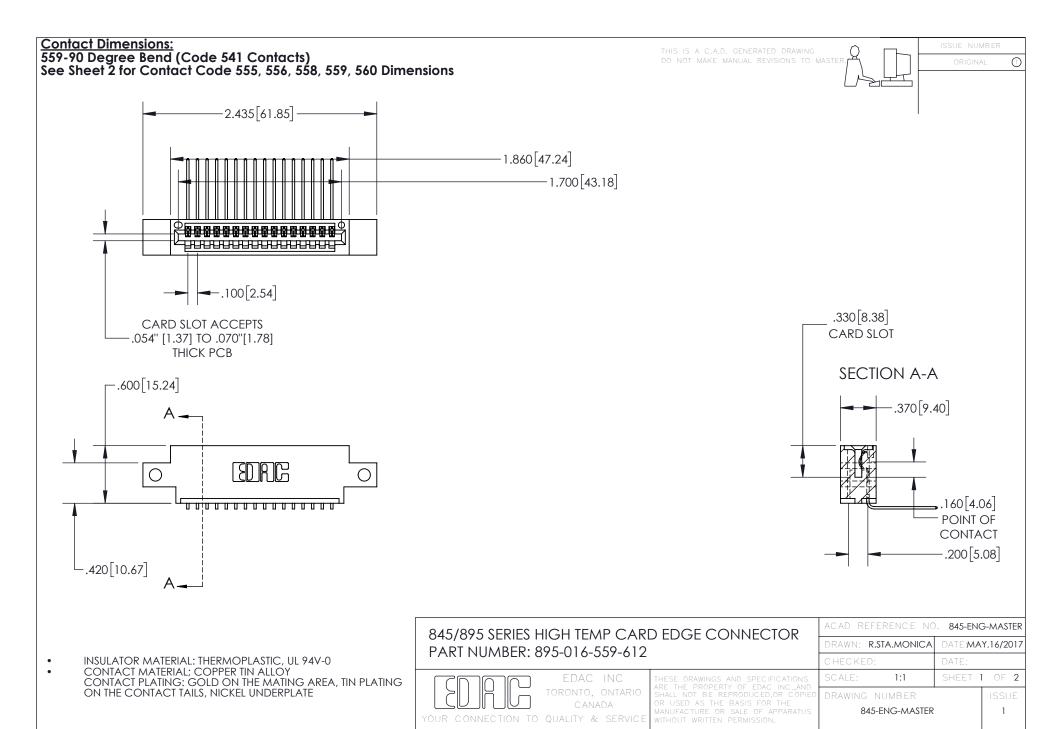

INSULATOR MATERIAL: THERMOPLASTIC POLYESTER, UL 94V-0 DAP MATERIAL AVAILABLE UPON REQUEST

**Contact Code 558** 

CONTACT MATERIAL; COPPER ALLOY CONTACT PLATING: GOLD ON THE MATING AREA, TIN PLATING ON THE CONTACT TAILS, NICKEL UNDERPLATE

## 845/895 SERIES HIGH TEMP CARD EDGE CONNECTOR CONTACT CODE 555,556,558,559,560 DIMENSIONS

YOUR CONNECTION TO QUALITY & SERVICE

Contact Code 559

|   | ACAD REFERENCE NO. 845-ENG-MASTER |                  |  |
|---|-----------------------------------|------------------|--|
|   | DRAWN: R.STA.MONICA               | DATE:MAY.16/2017 |  |
|   | CHECKED:                          | DATE:            |  |
|   | SCALE: 1:1                        | SHEET 2 OF 2     |  |
| D | DRAWING NUMBER                    | ISSUE            |  |

Contact Code 560