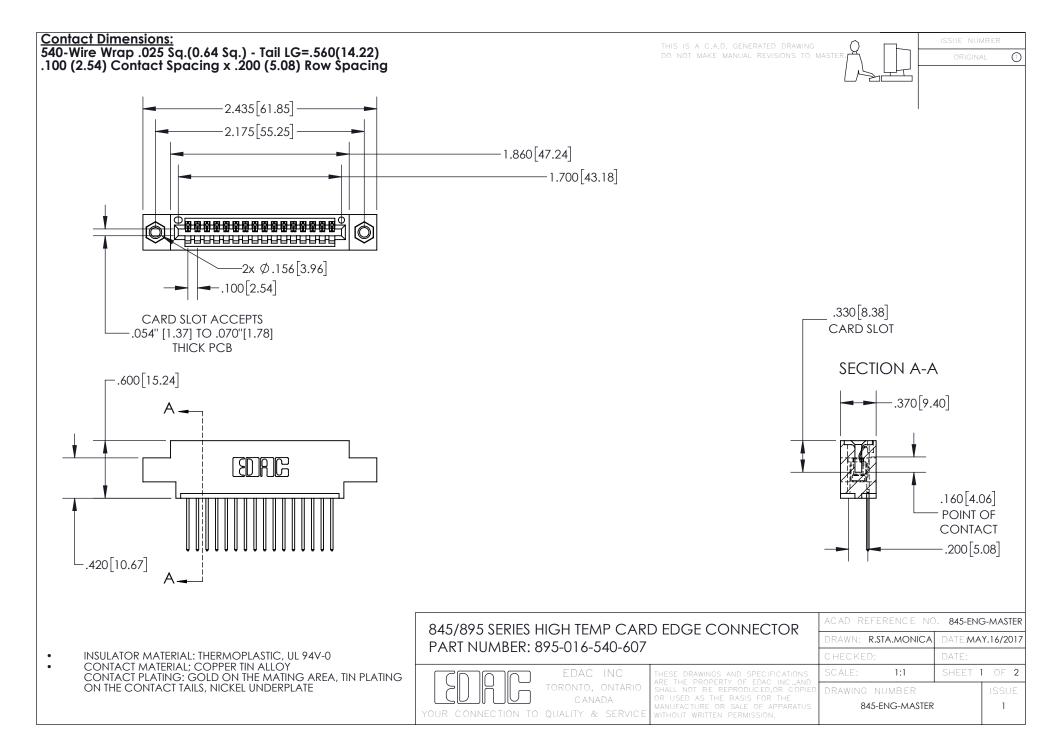

INSULATOR MATERIAL: THERMOPLASTIC POLYESTER, UL 94V-0 DAP MATERIAL AVAILABLE UPON REQUEST

**Contact Code 558** 

CONTACT MATERIAL; COPPER ALLOY CONTACT PLATING: GOLD ON THE MATING AREA, TIN PLATING ON THE CONTACT TAILS, NICKEL UNDERPLATE

## 845/895 SERIES HIGH TEMP CARD EDGE CONNECTOR CONTACT CODE 555,556,558,559,560 DIMENSIONS

YOUR CONNECTION TO QUALITY & SERVICE

Contact Code 559

|   | ACAD REFERENCE NO. 845-ENG-MASTER |                  |  |
|---|-----------------------------------|------------------|--|
|   | DRAWN: R.STA.MONICA               | DATE:MAY.16/2017 |  |
|   | CHECKED:                          | DATE:            |  |
|   | SCALE: 1:1                        | SHEET 2 OF 2     |  |
| D | DRAWING NUMBER                    | ISSUE            |  |