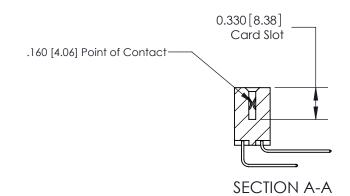

## **Contact Detail**

559-90 Degree Bend (Code 541 Contacts)

.156 [3.96] Contact Spacing x .200 [5.08] Row Spacing

THIS IS A C.A.D. GENERATED DRAWING DO NOT MAKE MANUAL REVISIONS TO MASTER.

ISSUE NUMBER

1

ORIGINAL