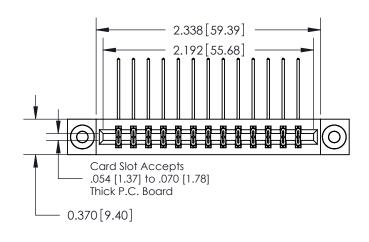

**See Accompanying Pages for:** 

**Contact Bend Details** 

| 837/887 Series High Temp Card Edge Connector |
|----------------------------------------------|
| Part Number: 887-026-559-803                 |