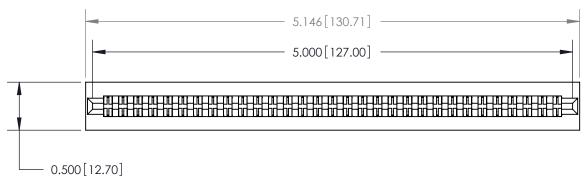

## **SECTION A-A**

.095 [2.41] Point of Contact (Measured from bottom of Card Slot)

Card Slot Accepts .054 [1.37] to .070 [1.78] Thick P.C. Board

**See Accompanying Page for:** 

**Contact Bend Details** 

807/857 Series High Temp Card Edge Connector Part Number: 857-062-422-201