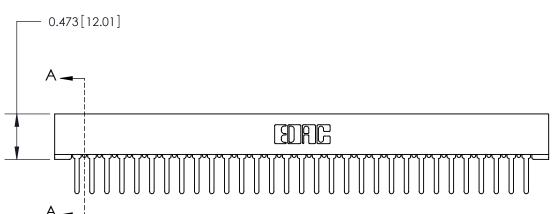

## **SECTION A-A**

.095 [2.41] Point of Contact (Measured from bottom of Card Slot)

Card Slot Accepts .054 [1.37] to .070 [1.78] Thick P.C. Board

**See Accompanying Page for:** 

**Contact Bend Details** 

807/857 Series High Temp Card Edge Connector Part Number: 857-062-422-201