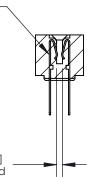

## **Contact Detail**

PC Tail .046x.013(1.17x0.33) - Tail LG=.358(9.09) .156 [3.96] Contact Spacing x .200 [5.08] Row Spacing