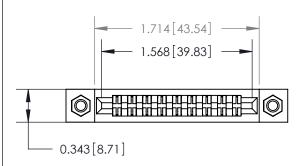

**Mounting Option** 

M3-0.5 Metric Threaded Inserts

## **Contact Detail**

PC Tail .023x.013(0.58x0.33) - Tail LG=.213(5.41) .156 [3.96] Contact Spacing x .200 [5.08] Row Spacing

**See Accompanying Page for:** 

**Contact Bend Details** 

**SECTION A-A** 

.095 [2.41] Point of Contact (Measured from bottom of Card Slot) Card Slot Accepts .054 [1.37] to .070 [1.78] Thick P.C. Board