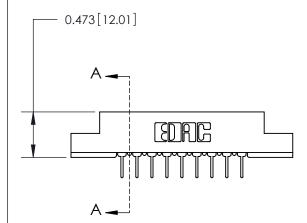

## **Contact Detail**

PC Tail .023x.013(0.58x0.33) - Tail LG=.213(5.41) .156 [3.96] Contact Spacing x .200 [5.08] Row Spacing

**See Accompanying Page for:** 

**Contact Bend Details** 

**SECTION A-A** 

.095 [2.41] Point of Contact (Measured from bottom of Card Slot) Card Slot Accepts .054 [1.37] to .070 [1.78] Thick P.C. Board