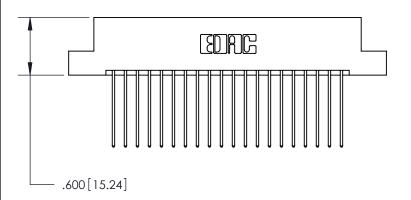

THIS IS A C.A.D. GENERATED DRAWING DO NOT MAKE MANUAL REVISIONS TO MASTER.

ISSUE NUMBER

.165[4.19]

.375 [9.54]

ORIGINAL

1

.060 [1.52] .125(3.18) to .210(5.33) **Outside Tails** .125(3.18) to .210(5.33) **Outside Tails** 

## 846/896 SERIES HIGH TEMP CARD EDGE CONNECTOR CONTACT CODE 555,556,558,559,560 DIMENSIONS

.150 [3.81]

YOUR CONNECTION TO QUALITY & SERVICE

**Contact Code 559** 

**EDAC INC** TORONTO, ONTARIO CANADA

THESE DRAWINGS AND SPECIFICATIONS ARE THE PROPERTY OF EDAC INC.,AND SHALL NOT BE REPRODUCED, OR COPIED OR USED AS THE BASIS FOR THE MANUFACTURE OR SALE OF APPARATUS WITHOUT WRITTEN PERMISSION.

| ACAD REFERENCE NO. | 846-ENG-MASTER   |
|--------------------|------------------|
| DRAWN: J.LEE       | DATE: APR. 22/09 |
| CHECKED:           | DATE:            |
| SCALE: 1:1         | SHEET 2 OF 2     |
| DRAWING NUMBER     | ISSUE            |
| 846-ENG-MASTER     | 1                |