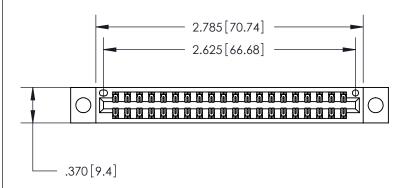

## 846/896 SERIES HIGH TEMP CARD EDGE CONNECTOR PART NUMBER: 846-040-541-204

YOUR CONNECTION TO QUALITY & SERVICE

**EDAC INC** TORONTO, ONTARIO CANADA

THESE DRAWINGS AND SPECIFICATIONS ARE THE PROPERTY OF EDAC INC., AND SHALL NOT BE REPRODUCED, OR COPIED OR USED AS THE BASIS FOR THE MANUFACTURE OR SALE OF APPARATUS WITHOUT WRITTEN PERMISSION.

|                | ACAD REFERENCE NO. | 846-ENG-MASTER   |
|----------------|--------------------|------------------|
|                | DRAWN: J.LEE       | DATE: APR. 22/09 |
|                | CHECKED:           | DATE:            |
|                | SCALE: 1:1         | SHEET 1 OF 2     |
|                | DRAWING NUMBER     | ISSUE            |
| 846-ENG-MASTER |                    | : 1              |