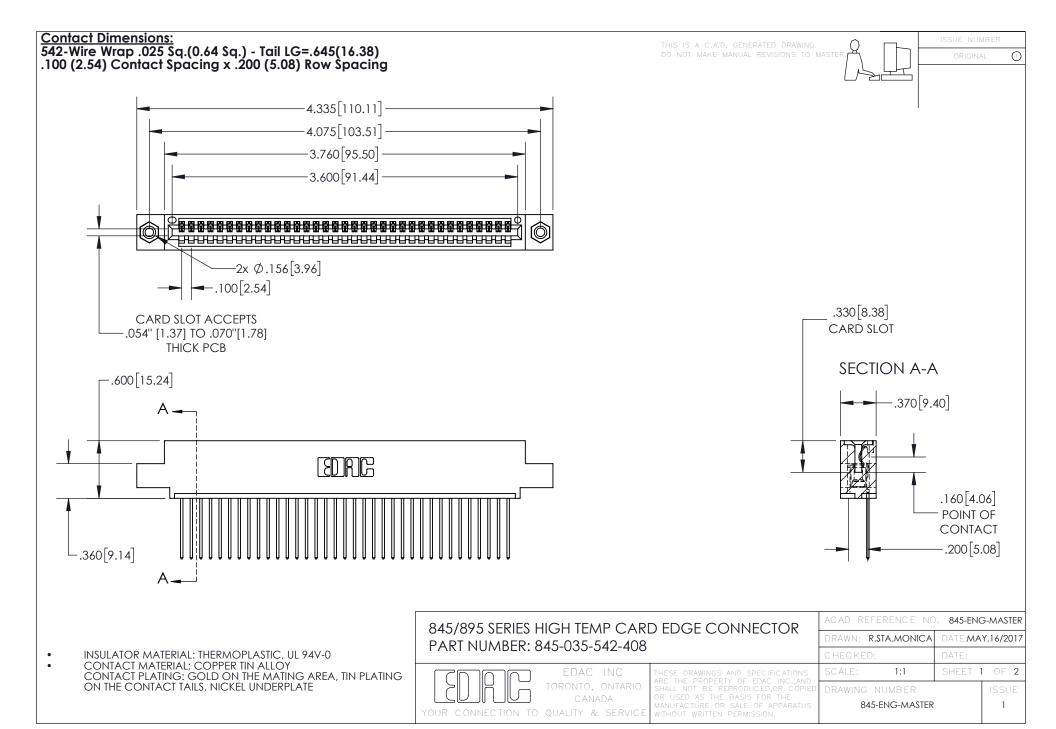

INSULATOR MATERIAL: THERMOPLASTIC POLYESTER, UL 94V-0 DAP MATERIAL AVAILABLE UPON REQUEST

**Contact Code 558** 

CONTACT MATERIAL; COPPER ALLOY CONTACT PLATING: GOLD ON THE MATING AREA, TIN PLATING ON THE CONTACT TAILS, NICKEL UNDERPLATE

## 845/895 SERIES HIGH TEMP CARD EDGE CONNECTOR CONTACT CODE 555,556,558,559,560 DIMENSIONS

YOUR CONNECTION TO QUALITY & SERVICE

Contact Code 559

|   | ACAD REFERENCE NO. 845-ENG-MASTER |                  |  |
|---|-----------------------------------|------------------|--|
|   | DRAWN: R.STA.MONICA               | DATE:MAY.16/2017 |  |
|   | CHECKED:                          | DATE:            |  |
|   | SCALE: 1:1                        | SHEET 2 OF 2     |  |
| D | DRAWING NUMBER                    | ISSUE            |  |