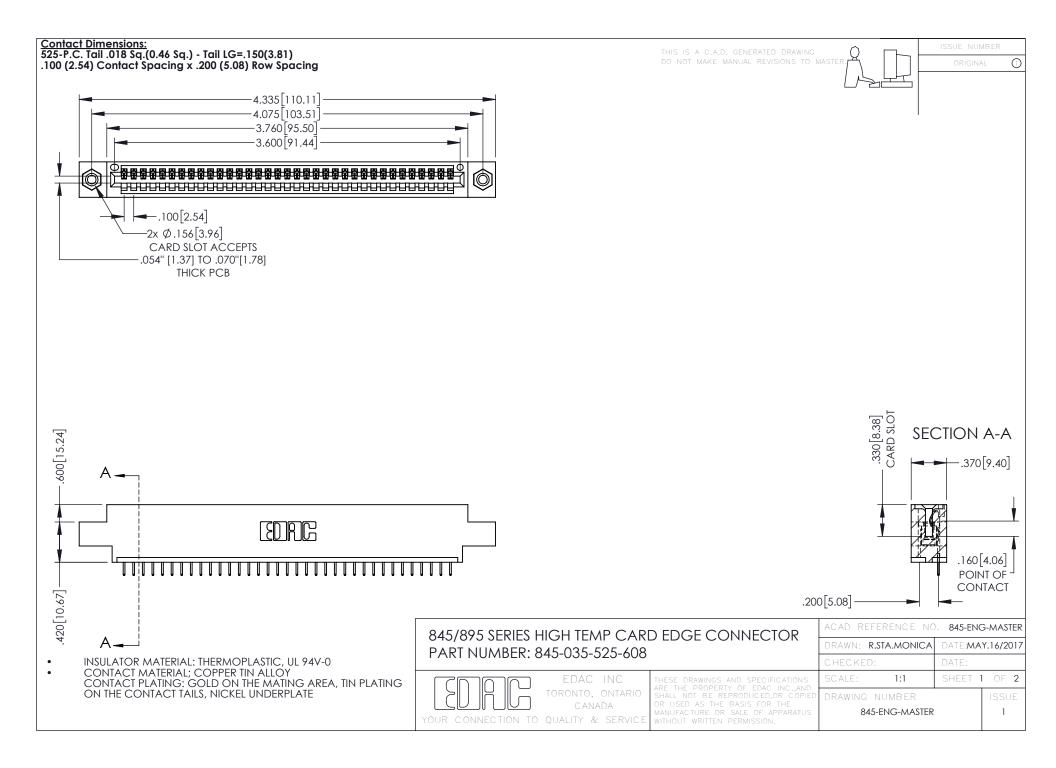

**Contact Code 558** Contact Code 559 Contact Code 560

- INSULATOR MATERIAL: THERMOPLASTIC POLYESTER, UL 94V-0 DAP MATERIAL AVAILABLE UPON REQUEST
- CONTACT MATERIAL; COPPER ALLOY

CONTACT PLATING: GOLD ON THE MATING AREA, TIN PLATING ON THE CONTACT TAILS, NICKEL UNDERPLATE

## 845/895 SERIES HIGH TEMP CARD EDGE CONNECTOR CONTACT CODE 555,556,558,559,560 DIMENSIONS

YOUR CONNECTION TO QUALITY & SERVICE

|   | ACAD REFERENCE NO. 845-ENG-MASTER |                  |
|---|-----------------------------------|------------------|
|   | DRAWN: R.STA.MONICA               | DATE:MAY.16/2017 |
|   | CHECKED:                          | DATE:            |
|   | SCALE: 1:1                        | SHEET 2 OF 2     |
| D | DRAWING NUMBER                    | ISSUE            |

845-ENG-MASTER