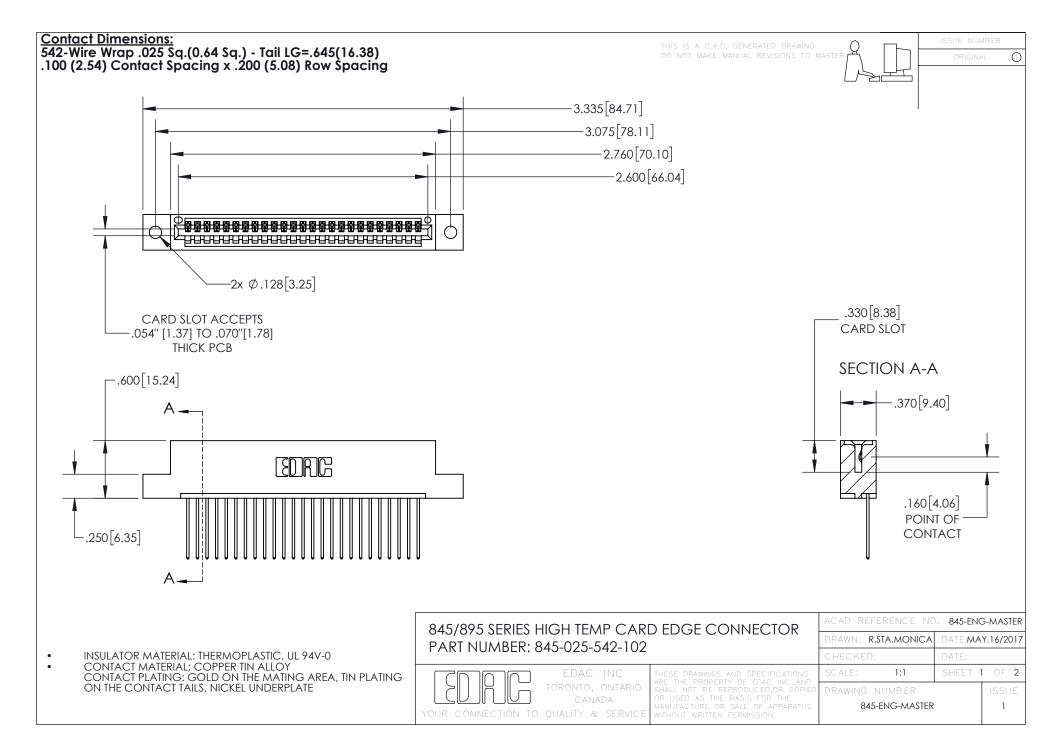

- INSULATOR MATERIAL: THERMOPLASTIC POLYESTER, UL 94V-0 DAP MATERIAL AVAILABLE UPON REQUEST
- CONTACT MATERIAL; COPPER ALLOY

CONTACT PLATING: GOLD ON THE MATING AREA, TIN PLATING ON THE CONTACT TAILS, NICKEL UNDERPLATE