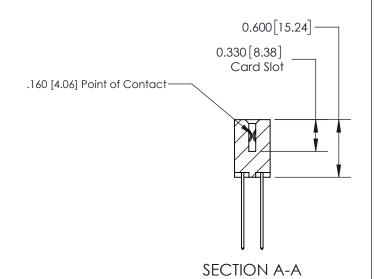

ISSUE NUMBER

ORIGINAL

1

| 837/887 Series High Temp Card Edge Connector<br>Contact Bend Detail |                                                                                                                                    | ACAD REFERENCE NO. | 837 ENG MASTER   |               |
|---------------------------------------------------------------------|------------------------------------------------------------------------------------------------------------------------------------|--------------------|------------------|---------------|
|                                                                     |                                                                                                                                    | DRAWN: J.LEE       | DATE: OCT. 06/09 |               |
|                                                                     |                                                                                                                                    | CHECKED:           | DATE:            |               |
| EDAC INC                                                            | THESE DRAWINGS AND SPECIFICATIONS ARE THE PROPERTY OF EDAC INC.,AND SHALL NOT BE REPRODUCED,OR COPIED OR USED AS THE BASIS FOR THE | SCALE: NTS         | SHEET            | 2 <b>OF</b> 2 |
| TORONTO, ONTARIO CANADA                                             |                                                                                                                                    | DRAWING NUMBER     | •                | ISSUE         |
| YOUR CONNECTION TO QUALITY & SERVICE                                | MANUFACTURE OR SALE OF APPARATUS WITHOUT WRITTEN PERMISSION.                                                                       | 837 Assembly       |                  | 1             |