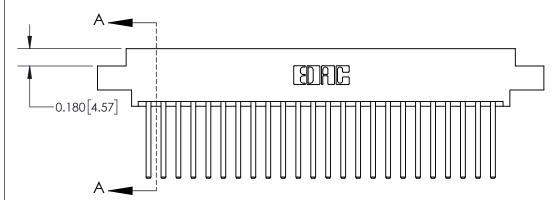

ISSUE NUMBER

ORIGINAL

1

| 837/887 Series High Temp Card Edge Connector<br>Contact Bend Detail |                                                                                                                                    | ACAD REFERENCE NO. | 837 ENG MASTER   |               |
|---------------------------------------------------------------------|------------------------------------------------------------------------------------------------------------------------------------|--------------------|------------------|---------------|
|                                                                     |                                                                                                                                    | DRAWN: J.LEE       | DATE: OCT. 06/09 |               |
|                                                                     |                                                                                                                                    | CHECKED:           | DATE:            |               |
| EDAC INC                                                            | THESE DRAWINGS AND SPECIFICATIONS ARE THE PROPERTY OF EDAC INC.,AND SHALL NOT BE REPRODUCED,OR COPIED OR USED AS THE BASIS FOR THE | SCALE: NTS         | SHEET            | 2 <b>OF</b> 2 |
| TORONTO, ONTARIO CANADA                                             |                                                                                                                                    | DRAWING NUMBER     | •                | ISSUE         |
| YOUR CONNECTION TO QUALITY & SERVICE                                | MANUFACTURE OR SALE OF APPARATUS WITHOUT WRITTEN PERMISSION.                                                                       | 837 Assembly       |                  | 1             |