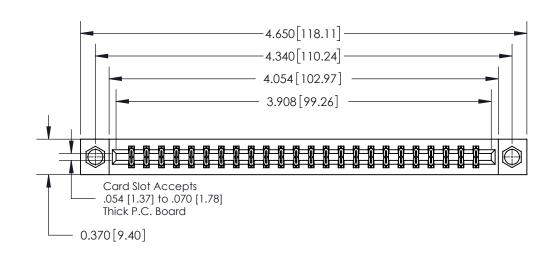

**Mounting Option** 

08-#4-40 Unified Threaded Inserts

## **Contact Detail**

544-Wire Wrap .050x.025(1.27x0.64) - Tail LG=.750(19.05)

.156 [3.96] Contact Spacing x .200 [5.08] Row Spacing

THIS IS A C.A.D. GENERATED DRAWING DO NOT MAKE MANUAL REVISIONS TO MASTER.

ISSUE NUMBER

ORIGINAL

**See Accompanying Page for:** 

**Contact Bend Details** 

837/887 Series High Temp Card Edge Connector Part Number: 837-048-544-808

YOUR CONNECTION TO QUALITY & SERVICE

**EDAC INC** TORONTO, ONTARIO CANADA