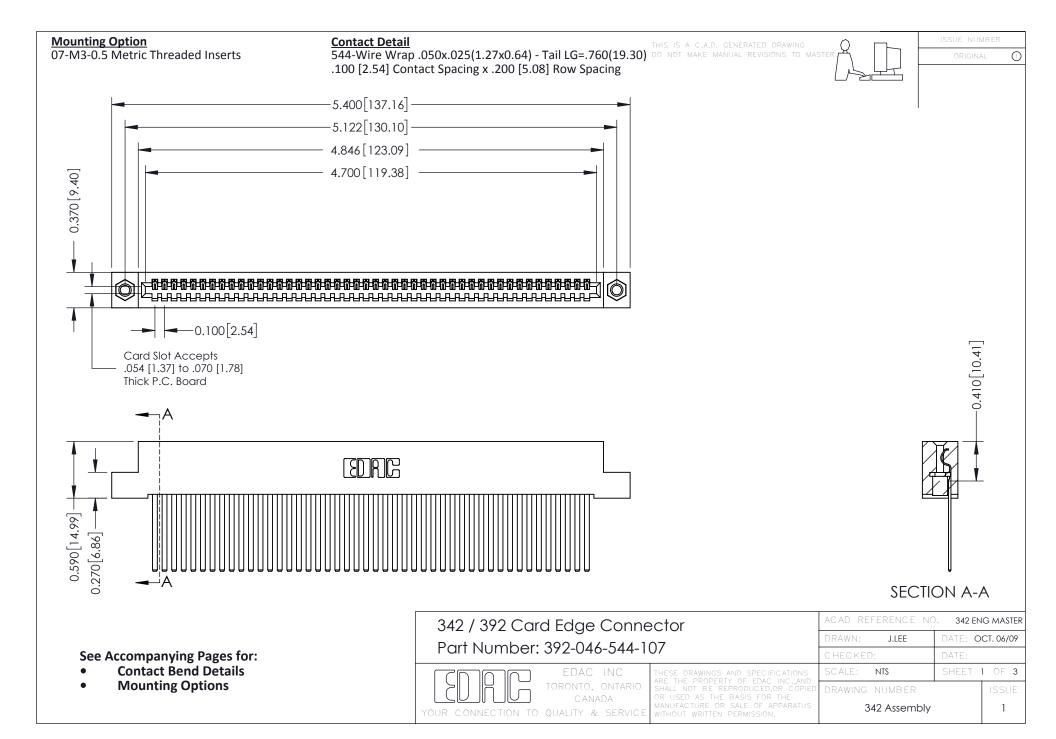

THIS IS A C.A.D. GENERATED DRAWING DO NOT MAKE MANUAL REVISIONS TO MASTER. ISSUE NUMBER

ORIGINAL

1



| 342 / 392 Series Card Edge Connector<br>Contact Bend Detail |                                                                                                                                                                                                  | ACAD REFERENCE NO. 342 ENG MASTER |             |                  |        |
|-------------------------------------------------------------|--------------------------------------------------------------------------------------------------------------------------------------------------------------------------------------------------|-----------------------------------|-------------|------------------|--------|
|