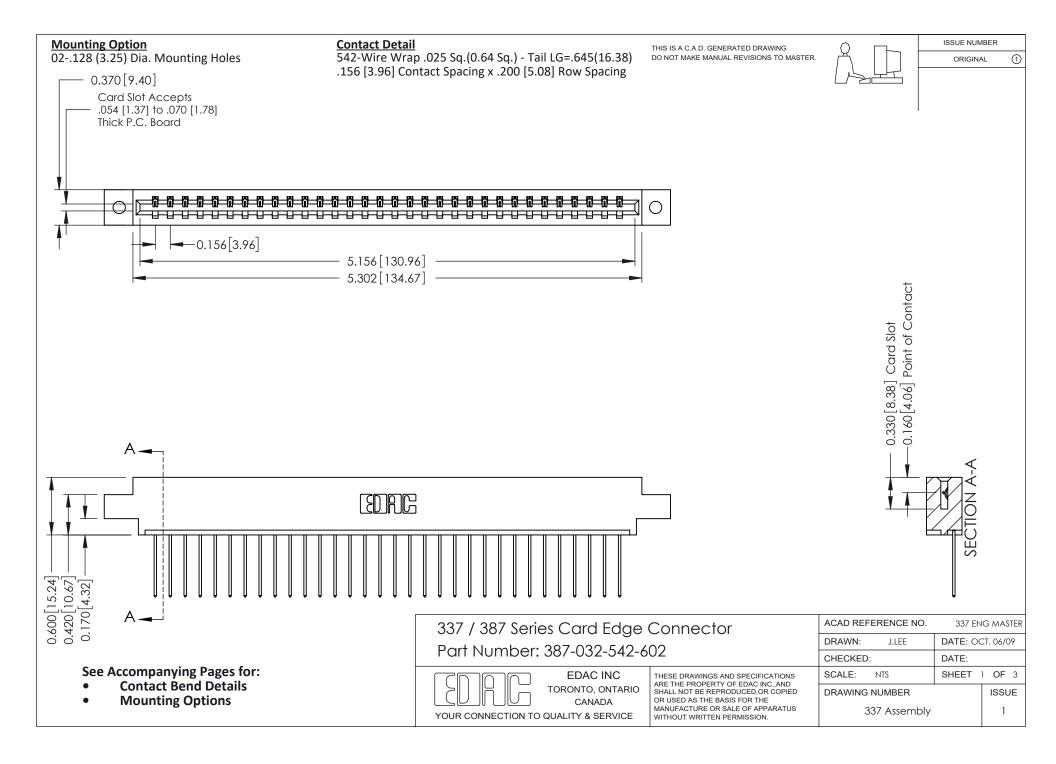

ISSUE NUMBER

ORIGINAL

1



| 337 / 387 Series Card Edge Connector<br>Contact Bend Detail           |                                                                                                                                                                                                  | ACAD REFERENCE NO. 337 E |                  | G MASTER      |
|-----------------------------------------------------------------------|--------------------------------------------------------------------------------------------------------------------------------------------------------------------------------------------------|--------------------------|------------------|---------------|
|                                                                       |