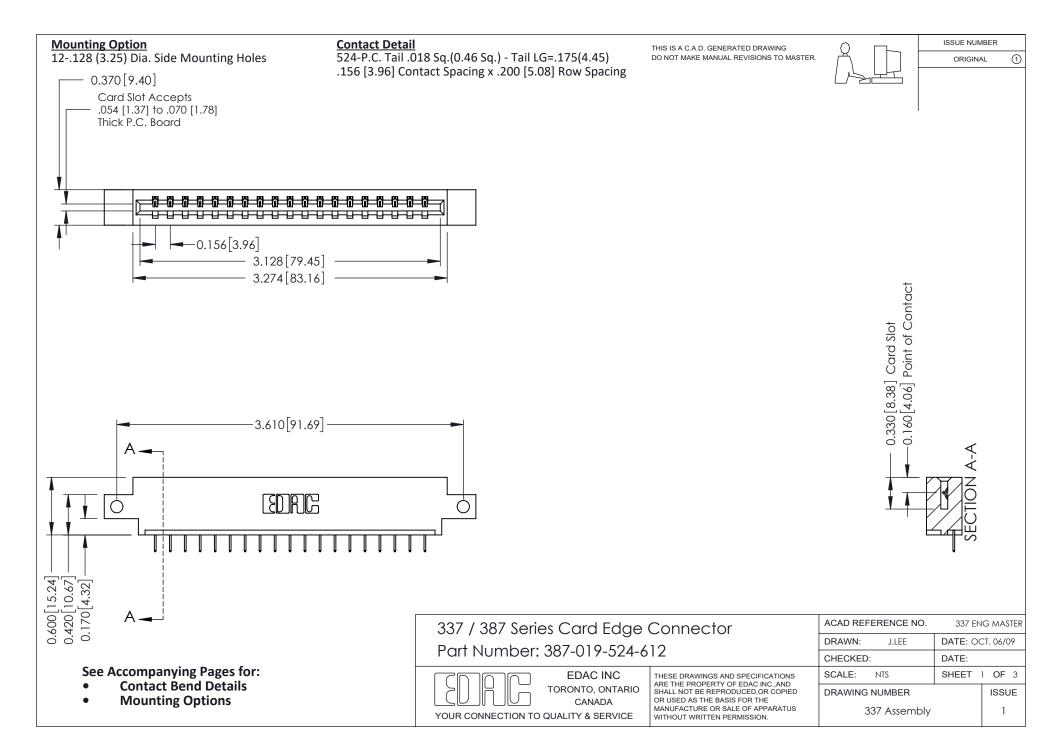

ISSUE NUMBER

ORIGINAL

1

| 337 / 387 Series Card Edge Connector<br>Contact Bend Detail           |                                                                                                                                                                                                  | ACAD REFERENCE NO. 337 E |                  | G MASTER      |
|-----------------------------------------------------------------------|--------------------------------------------------------------------------------------------------------------------------------------------------------------------------------------------------|--------------------------|------------------|---------------|
|                                                                       |                                                                                                                                                                                                  | DRAWN: J.LEE             | DATE: OCT. 06/09 |               |
|                                                                       |                                                                                                                                                                                                  | CHECKED: DATE:           |                  |               |
| EDAC INC TORONTO, ONTARIO CANADA YOUR CONNECTION TO QUALITY & SERVICE | THESE DRAWINGS AND SPECIFICATIONS ARE THE PROPERTY OF EDAC INC.,AND SHALL NOT BE REPRODUCED, OR COPIED OR USED AS THE BASIS FOR THE MANUFACTURE OR SALE OF APPARATUS WITHOUT WRITTEN PERMISSION. | SCALE: NTS               | SHEET            | 2 <b>OF</b> 3 |
|                                                                       |                                                                                                                                                                                                  | DRAWING NUMBER           |                  | ISSUE         |
|                                                                       |                                                                                                                                                                                                  | 337 Assembly             |                  | 1             |