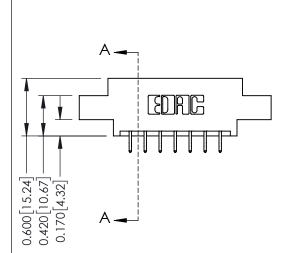

## **Mounting Option**

02-.128 (3.25) Dia. Mounting Holes



## **Contact Detail**

556-Extender Board Bend (Code 520 Contacts) .156 [3.96] Contact Spacing x .200 [5.08] Row Spacing

THIS IS A C.A.D. GENERATED DRAWING DO NOT MAKE MANUAL REVISIONS TO MASTER.



ISSUE NUMBER

ORIGINAL

1





## **See Accompanying Pages for:**

- **Contact Bend Details**
- **Mounting Options**

| 337 / 387 Series Card Edge Connector |
|--------------------------------------|
| Part Number: 387-014-556-802         |



**EDAC INC** TORONTO, ONTARIO CANADA

THESE DRAWINGS AND SPECIFICATIONS ARE THE PROPERTY OF EDAC INC.,AND SHALL NOT BE REPRODUCED, OR COPIED OR USED AS THE BASIS FOR THE MANUFACTURE OR SALE OF APPARATUS WITHOUT WRITTEN PERMISSION.

| ACAD REFERENCE NO. | 337 ENG MASTER   |  |  |
|--------------------|------------------|--|--|
| DRAWN: J.LEE       | DATE: OCT. 06/09 |  |  |
| CHECKED:           | DATE:            |  |  |
| SCALE: NTS         | SHEET 1 OF 3     |  |  |
| DRAWING NUMBER     | ISSUE            |  |  |
| 337 Assembly       | 1                |  |  |



ISSUE NUMBER