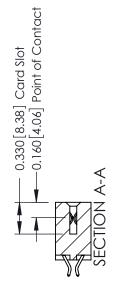

## **Contact Detail**

556-Extender Board Bend (Code 520 Contacts) .156 [3.96] Contact Spacing x .200 [5.08] Row Spacing

THIS IS A C.A.D. GENERATED DRAWING DO NOT MAKE MANUAL REVISIONS TO MASTER.

ISSUE NUMBER