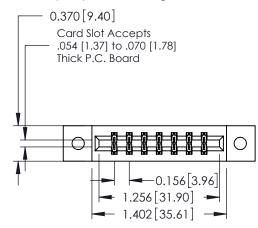

## **See Accompanying Pages for:**

- **Contact Bend Details**
- **Mounting Options**

| 337 / 387 Series Card Edge Connector |
|--------------------------------------|
| Part Number: 387-014-556-802         |